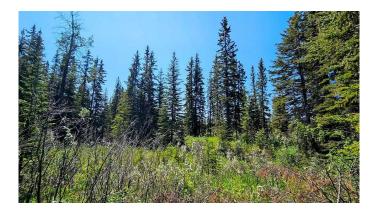

### \$212,000

0 Bedroom, 0.00 Bathroom, Land on 2.59 Acres

NONE, Rural Mountain View County, Alberta

Welcome to Riverside Green â€" a stunning new subdivision that blends serene natural beauty with ultimate convenience. Lot 7 offers a rare opportunity to design and build your dream home on 2.59 acres of pristine, treed land. Nestled in privacy and surrounded by nature, this lot provides the perfect canvas to create your ideal layout â€" whether that's a sprawling custom home, detached garage, or a graceful circular driveway winding through the trees. Electricity and natural gas are already at the property line, making the planning process that much smoother. With ample space and, you're free to bring your vision to life in a setting that feels both tucked away and entirely accessible. Just a short walk brings you to the scenic Red Deer River â€" a paradise for anglers, kayakers, and those who appreciate a peaceful riverside stroll. Adventure seekers will love the proximity to crown land with well-marked snowmobile and ATV trails just 10 minutes to the west. Golf enthusiasts will be thrilled to find multiple championship golf courses within a 20-minute drive. Riverside Green is where crisp air, towering trees, roaming wildlifeâ€"from deer and elk to moose and waterfowl, and endless potential come together in perfect harmony. Whether you're envisioning a family retreat, a forever home, or a tranquil getaway, this lot is your blank slate in nature's masterpiece. Your dream starts here. Come walk the land