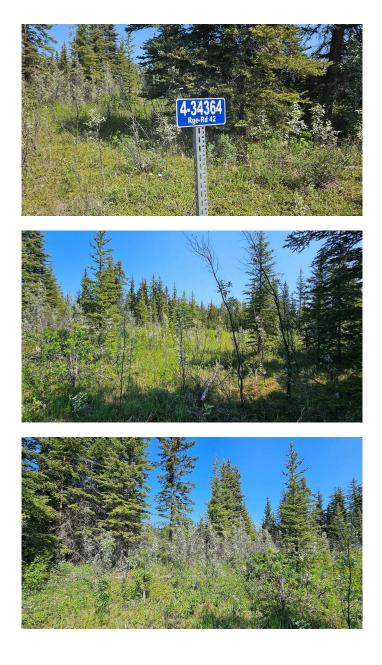

# \$218,000 - 4, 34364 Range Road 42, Rural Mountain View County

MLS® #A2223874

#### \$218,000

0 Bedroom, 0.00 Bathroom, Land on 2.74 Acres

NONE, Rural Mountain View County, Alberta

Welcome to Riverside Green – a stunning new subdivision that blends serene natural beauty with ultimate convenience. Lot 4 offers a rare opportunity to design and build your dream home on 2.74 acres of pristine, treed land. Nestled in privacy and surrounded by nature, this lot provides the perfect canvas to create your ideal layout – whether that's a sprawling custom home, detached garage, or a graceful circular driveway winding through the trees. Electricity and natural gas are already at the property line, making the planning process that much smoother. With ample space and, you're free to bring your vision to life in a setting that feels both tucked away and entirely accessible. Just a short walk brings you to the scenic Red Deer River – a paradise for anglers, kayakers, and those who appreciate a peaceful riverside stroll. Adventure seekers will love the proximity to crown land with well-marked snowmobile and ATV trails just 10 minutes to the west. Golf enthusiasts will be thrilled to find multiple championship golf courses within a 20-minute drive. Riverside Green is where crisp air, towering trees, roaming wildlifeâ€"from deer and elk to moose and waterfowl, and endless potential come together in perfect harmony. Whether you're envisioning a family retreat, a forever home, or a tranquil getaway, this lot is your blank slate in nature's masterpiece. Your dream starts here. Come walk the land

### **Community Information**

| Address     | 4, 34364 Range Road 42     |
|-------------|----------------------------|
| Subdivision | NONE                       |
| City        | Rural Mountain View County |
| County      | Mountain View County       |
| Province    | Alberta                    |
| Postal Code | T0M 1X0                    |
|             |                            |