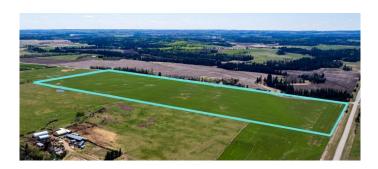

## \$674,500

0 Bedroom, 0.00 Bathroom, Land on 74.44 Acres

NONE, Rural Red Deer County, Alberta

This 74.44-acre parcel offers highly productive cultivated farmland in the heart of Red Deer County, with stunning Rocky Mountain views on the horizon. Whether you're expanding your existing agricultural operation or seeking a strategic investment in Alberta farmland, this property delivers outstanding value and flexibility.

#### Land Highlights:

74.44 acres of high-quality cultivated cropland Flat, open fields ideal for a variety of crops Easy access via well-maintained gravel road Fully perimeter-fenced Located in a strong agricultural region with a history of consistent yields