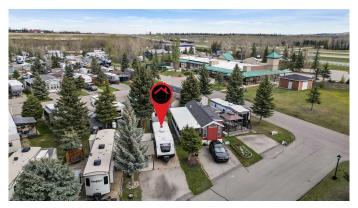

## \$115,000

0 Bedroom, 0.00 Bathroom, Land on 0.04 Acres

Country Lane RV Park, Rural Foothills County, Alberta

Welcome to Country Lane Estates, a gated and secure seasonal RV community just 15 minutes south of Calgary. Whether you're a snowbird, weekender, or a family seeking a peaceful spring and summer retreat, this highly sought-after community offers the perfect blend of relaxation, recreation, and convenience. This prime lot is ideally situated near the clubhouse, pool, playground, and parkâ€"placing you right at the center of all the amenities while still offering a private and serene space to unwind. The property comes fully move-in ready with a 2021 Coachmen Apex 28-foot trailer in pristine condition, providing modern comfort and functionality. The concrete pad ensures clean. low-maintenance outdoor living, while a gazebo offers the perfect shaded space for relaxing or entertaining. A storage shed on the lot adds both convenience and versatilityâ€"ideal for storing tools, bikes, or hobby gear. The landscaping has been thoughtfully designed for minimal upkeep, giving you more time to enjoy the season without the stress of maintenance. Full RV hookups are in place. This is a dog-friendly community with riverside walking paths and an off-leash dog park, making it an ideal spot for pet owners. The welcoming atmosphere is further enhanced by a vibrant social calendar, including weekly events and activities that

bring residents together. Located just minutes from Okotoks and High River, and with easy highway access to Calgary, this property offers the best of both worldsâ€"peaceful country living with the convenience of nearby city amenities. Whether you're seeking a weekend escape or a full-season getaway, this upgraded lot with trailer and thoughtful outdoor features is ready for you to enjoy from the moment you arrive. Don't miss this rare opportunity to own a turn-key retreat in one of southern Alberta's most desirable seasonal RV communities.