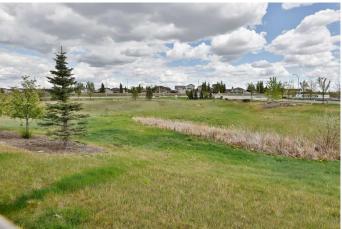

#### \$339,900

3 Bedroom, 3.00 Bathroom, 1,244 sqft Residential on 0.31 Acres

Country Meadows Estates, Lethbridge, Alberta

Welcome to Country Meadows, where this spacious 3-bedroom, 2.5-bathroom corner unit offers the ideal mix of comfort, convenience, and peaceful views. Backing onto greenspace with no rear neighbours, this home provides extra privacy and a quiet settingâ€"perfect for relaxing or entertaining.

The open and airy main floor features a functional layout with a seamless flow between the kitchen, dining, and living areas. Step out onto your back deck to enjoy serene sunrise views and open skies, without the worry of yard maintenance or snow removal.

## Exterior

| Exterior Features | None                                               |
|-------------------|----------------------------------------------------|
| Lot Description   | Backs on to Park/Green Space, No Neighbours Behind |
| Roof              | Asphalt Shingle                                    |
| Construction      | Vinyl Siding, Wood Frame                           |