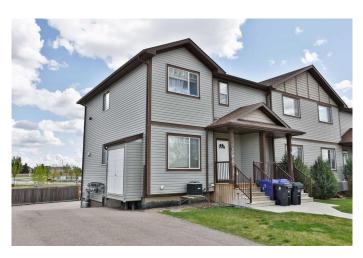

# \$339,900 - 1, 103 Crocus Terrace W, Lethbridge

MLS® #A2223535

#### \$339,900

3 Bedroom, 3.00 Bathroom, 1,244 sqft Residential on 0.31 Acres

Country Meadows Estates, Lethbridge, Alberta

Welcome to Country Meadows, where this spacious 3-bedroom, 2.5-bathroom corner unit offers the ideal mix of comfort, convenience, and peaceful views. Backing onto greenspace with no rear neighbours, this home provides extra privacy and a quiet settingâ€"perfect for relaxing or entertaining.

The open and airy main floor features a functional layout with a seamless flow between the kitchen, dining, and living areas. Step out onto your back deck to enjoy serene sunrise views and open skies, without the worry of yard maintenance or snow removal.

Upstairs, the primary suite offers a private retreat with a walk-in closet and full ensuite, while two additional bedrooms and another full bath provide room for family, guests, or a home office.

With central A/C, a convenient westside location near Highway 3, Whoop Up Drive, and everyday amenities, plus the ease of low-maintenance condo living, this home checks all the boxes.