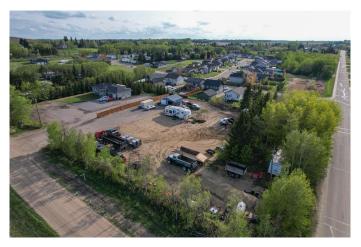

### \$234,500

0 Bedroom, 0.00 Bathroom, Land on 1.20 Acres

NONE, Clive, Alberta

This beautiful and spacious 1.2 Acre Lot with a Double Car Garage / Full Services / is ideally located on the east side of Clive, offering a peaceful setting surrounded by Mature Trees and backing onto Open Countryside for added privacy and scenic views. Whether you're looking to place a New Modular / build your Dream Home from the ground up / or construct a Shop or Garage with its own living quarters, this property offers Endless Possibilities to suit your Needs and Lifestyle. Conveniently situated just 27 mins to Lacombe / 35 mins to Red Deer / 1.5 hrs to Edmonton and an international airport / and only 27 mins to Stettler, this location combines the Tranquility of Country Living with easy access to major centres and amenities. Full utilities are already in place, making this property ready for development without the hassle of extra installations. Quick possession might be possible, so you can start building your vision sooner than you think. This is a rare opportunity that only comes around once in a Blue Moon â€" Do Not Let It Slip By!