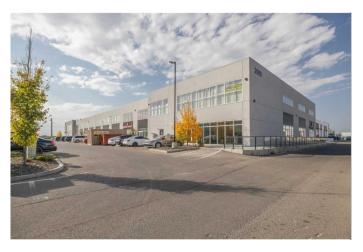

### \$739,999

0 Bedroom, 0.00 Bathroom, Commercial on 0.00 Acres

Stoney 3, Calgary, Alberta

Prime Commercial Space in Jacksonport Professional Center – 1,880 SF | Restaurant-Approved | 100% Mezzanine Approval

Location: High-traffic retail hub near Calgary

International Airport

Ideal for: Restaurants, retail, clinics, spas, office space and many more business types

with expansion potential

**HIGHLIGHTS:** 

• 1,880 SF premium commercial unit in a thriving 57,000+ SF plaza

• Restaurant-approvedâ€"perfect for food ventures or adaptable to other uses

• 100% mezzanine approvalâ€"maximize your layout with flexible vertical space

• Surrounded by top-tier tenants (grocery, dining, automotive, spas) ensuring steady foot