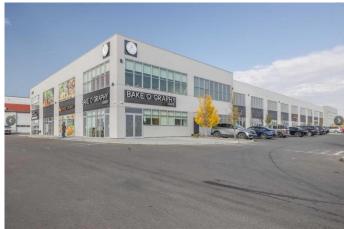

Location: High-traffic retail hub near Calgary

International Airport

Ideal for: Restaurants, retail, clinics, spas, office space and many more business types

with expansion potential

**HIGHLIGHTS:** 

• 1,880 SF premium commercial unit in a thriving 57,000+ SF plaza

• Restaurant-approvedâ€"perfect for food ventures or adaptable to other uses

• 100% mezzanine approvalâ€"maximize your layout with flexible vertical space

• Surrounded by top-tier tenants (grocery, dining, automotive, spas) ensuring steady foot

traffic

• Airport proximityâ€"capture locals,
travelers, and airport professionals
• Ample parking & easy accessâ€"smooth
customer experience

• Fire rated walls already done by the current owners

Don't miss this rare opportunity in one of Calgary's busiest retail destinations!