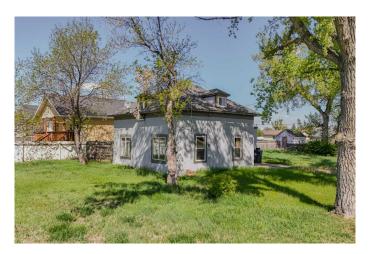

## \$149,000

2 Bedroom, 1.00 Bathroom, 1,541 sqft Residential on 0.22 Acres

NONE, Raymond, Alberta

Unlock the potential of this spacious two-story home featuring over 1,500 sq ft of bare-stud interior, offering a canvas for your vision. Whether you're looking to renovate and customize every detail or start fresh and build your dream home on this desirable lot, the possibilities are endless. This property provides a rare opportunity to create a personalized living space in a sought-after location. Upgrades include water lines for in floor heating, new windows and doors, new breaker panel. New concrete floor throughout the main level and a newer roof all while benefiting from an established neighbourhood. Call your favourite REALTOR® today!

### **Exterior**

Exterior Features Storage

Lot Description Corner Lot, Front Yard, Lawn

Roof Asphalt Shingle

Construction Stucco

Foundation Poured Concrete