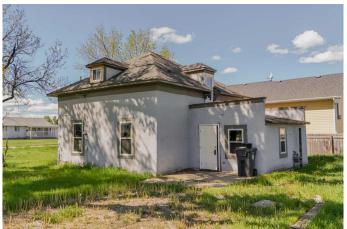

# **Community Information**

Address 410n 200e

Subdivision NONE

City Raymond

County Warner No. 5, County of

Province Alberta

Postal Code T0K 2S0

### **Exterior**

Exterior Features Storage

Lot Description Corner Lot, Front Yard, Lawn

Roof Asphalt Shingle

Construction Stucco

Foundation Poured Concrete