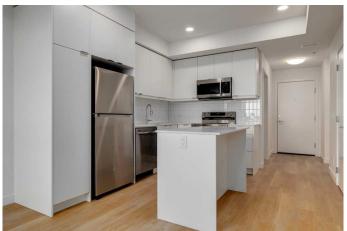

## Interior

Interior Features Kitchen Island, Stone Counters

Appliances Dishwasher, Dryer, Refrigerator, Washer, Electric Oven, Electric Range,

Microwave Hood Fan

Heating Natural Gas, Baseboard

Cooling None, Rough-In