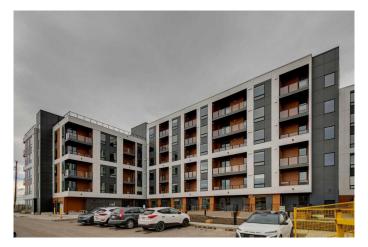

## Interior

Interior Features Kitchen Island, Stone Counters

Appliances Dishwasher, Dryer, Refrigerator, Washer, Electric Oven, Electric Range,

Microwave Hood Fan

Heating Natural Gas, Baseboard

Cooling None, Rough-In