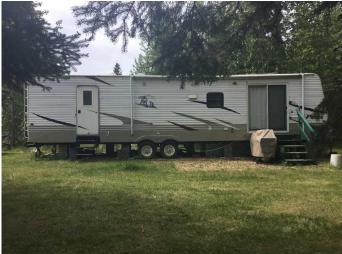

## \$149,900

0 Bedroom, 0.00 Bathroom, Land on 0.38 Acres

NONE, Rural Big Lakes County, Alberta

Looking for a great summer retreat property? Nicely treed property with 2 lots. 2008 Puma travel trailer is included, it features 2 slide outs creating a spacious sitting room, dining room, bedroom and 3-pc bathroom. There is 3 RV pads serviced with power and sewer, outhouse and woodshed. Plenty of room for friends and family to gather. Located just minutes from the marina and boat launch. Great place to spend the summer!! NOTE: lot 30 Linc # 0032762528 is included in this package!