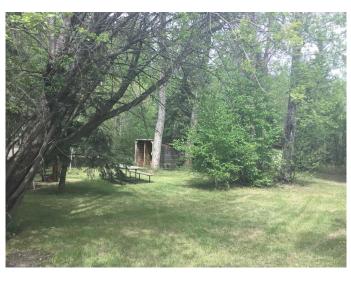

## \$149,900

0 Bedroom, 0.00 Bathroom, Land on 0.38 Acres

NONE, Rural Big Lakes County, Alberta

Looking for a great summer retreat property? Nicely treed property with 2 lots. 2008 Puma travel trailer is included, it features 2 slide outs creating a spacious sitting room, dining room, bedroom and 3-pc bathroom. There is 3 RV pads serviced with power and sewer, outhouse and woodshed. Plenty of room for friends and family to gather. Located just minutes from the marina and boat launch. Great place to spend the summer!! NOTE: lot 30 Linc # 0032762528 is included in this package!