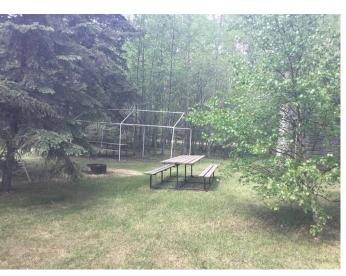

## \$149,900

0 Bedroom, 0.00 Bathroom, Land on 0.38 Acres

NONE, Rural Big Lakes County, Alberta

Looking for a great summer retreat property? Nicely treed property with 2 lots. 2008 Puma travel trailer is included, it features 2 slide outs creating a spacious sitting room, dining room, bedroom and 3-pc bathroom. There is 3 RV pads serviced with power and sewer, outhouse and woodshed. Plenty of room for friends and family to gather. Located just minutes from the marina and boat launch. Great place to spend the summer!! NOTE: lot 30 Linc # 0032762528 is included in this package!