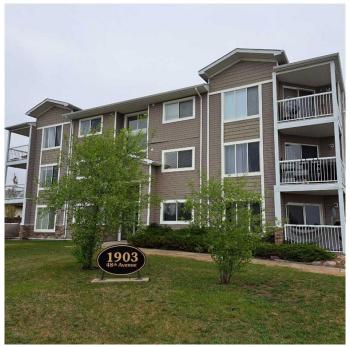

## \$142,900

2 Bedroom, 1.00 Bathroom, 864 sqft Residential on 0.00 Acres

Wallacefield, Lloydminster, Saskatchewan

Affordable and convenient! 2 bedroom 3rd floor corner unit located. Well maintained building Sask side Wallacefield. No neighbors above! Enjoy the quiet location from your own SE corner balcony away from the street. In unit laundry room. Open living room/kitchen area. Large bedrooms. 2 parking stalls plus visitor parking. Close to schools, parks and a short walk to Servus Sports Center/amenities. Condo fees are \$350/mo and include water, sewer, garbage, common building insurance, reserve fund fee, snow removal, common exterior lawn maintenance.

#### **Essential Information**

MLS® # A2222740 Price \$142,900

Bedrooms 2

Bathrooms 1.00

Full Baths 1

Square Footage 864
Acres 0.00
Year Built 2006

Type Residential Sub-Type Apartment

Style Multi Level Unit