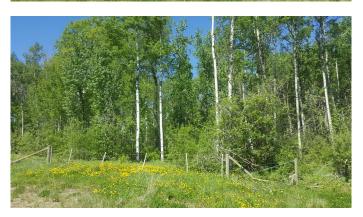

## \$79,000

0 Bedroom, 0.00 Bathroom, Land on 7.90 Acres

NONE, Rural Northern Lights, County of, Alberta

Nicely treed acreage approximately 12.5 miles north on Weberville Road (HWY 743) only minutes from Peace River. Property backs onto grazing lease and is partially fenced. Asking \$79,000 plus GST if applicable. Call today for further information and directions to this property.

#### **Exterior**

Lot Description Subdivided, Treed