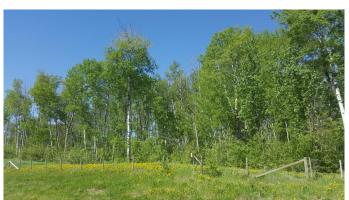

## \$79,000

0 Bedroom, 0.00 Bathroom, Land on 7.90 Acres

NONE, Rural Northern Lights, County of, Alberta

Nicely treed acreage approximately 12.5 miles north on Weberville Road (HWY 743) only minutes from Peace River. Property backs onto grazing lease and is partially fenced. Asking \$79,000 plus GST if applicable. Call today for further information and directions to this property.

#### **Exterior**

Lot Description Subdivided, Treed