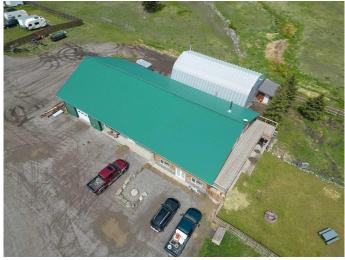

#### \$995,000

0 Bedroom, 0.00 Bathroom, Commercial on 0.00 Acres

NONE, Bellevue, Alberta

Here is a unique property and opportunity in Passburg, Crowsnest Pass. Located along Hwy 3 along the East entrance into the beautiful Crowsnest Pass corridor, this large 4840sqft solid ICF constructed building (with additional second storey square feet) is zoned C-2 -Drive in Commercial, and is ready to go for your business and home location. A 1500sqft shop, 1650sqft insulated quonset, 2277sqft office rooms/space, 2200sqft living quarters plus an apartment unit provide ample space and opportunity for your commercial business venture. Take advantage of the great highway exposure and all of the features/extras that this property has to offer.

### **Community Information**

| Address     | 23601 Passburg Close |
|-------------|----------------------|
| Subdivision | NONE                 |

| City                 | Bellevue                                              |
|----------------------|-------------------------------------------------------|
| County               | Crowsnest Pass                                        |
| Province             | Alberta                                               |
| Postal Code          | T0K1C0                                                |
| Interior             |                                                       |
| Heating              | Electric                                              |
|                      |                                                       |
| Exterior             |                                                       |
| Exterior<br>Roof     | Metal                                                 |
|                      | Metal<br>ICFs (Insulated Concrete Forms), Wood Siding |
| Roof                 |                                                       |
| Roof<br>Construction | ICFs (Insulated Concrete Forms), Wood Siding Slab     |