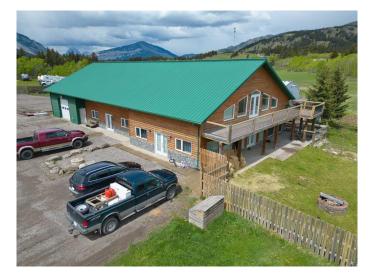

#### \$995,000

0 Bedroom, 0.00 Bathroom, Commercial on 0.00 Acres

NONE, Bellevue, Alberta

Here is a unique property and opportunity in Passburg, Crowsnest Pass. Located along Hwy 3 along the East entrance into the beautiful Crowsnest Pass corridor, this large 4840sqft solid ICF constructed building (with additional second storey square feet) is zoned C-2 -Drive in Commercial, and is ready to go for your business and home location. A 1500sqft shop, 1650sqft insulated quonset, 2277sqft office rooms/space, 2200sqft living quarters plus an apartment unit provide ample space and opportunity for your commercial business venture. Take advantage of the great highway exposure and all of the features/extras that this property has to offer.

### **Community Information**

| Address     | 23601 Passburg Close |
|-------------|----------------------|
| Subdivision | NONE                 |

| City                 | Bellevue                                              |
|----------------------|-------------------------------------------------------|
| County               | Crowsnest Pass                                        |
| Province             | Alberta                                               |
| Postal Code          | T0K1C0                                                |
| Interior             |                                                       |
| Heating              | Electric                                              |
|                      |                                                       |
| Exterior             |                                                       |
| Exterior<br>Roof     | Metal                                                 |
|                      | Metal<br>ICFs (Insulated Concrete Forms), Wood Siding |
| Roof                 |                                                       |
| Roof<br>Construction | ICFs (Insulated Concrete Forms), Wood Siding Slab     |