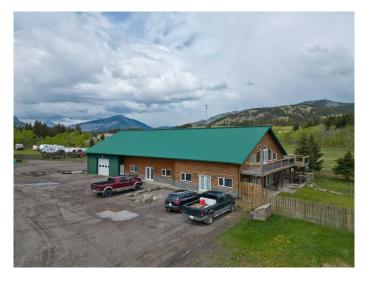

#### \$995,000

0 Bedroom, 0.00 Bathroom, Commercial on 0.00 Acres

NONE, Bellevue, Alberta

Here is a unique property and opportunity in Passburg, Crowsnest Pass. Located along Hwy 3 along the East entrance into the beautiful Crowsnest Pass corridor, this large 4840sqft solid ICF constructed building (with additional second storey square feet) is zoned C-2 -Drive in Commercial, and is ready to go for your business and home location. A 1500sqft shop, 1650sqft insulated quonset, 2277sqft office rooms/space, 2200sqft living quarters plus an apartment unit provide ample space and opportunity for your commercial business venture. Take advantage of the great highway exposure and all of the features/extras that this property has to offer.

### **Community Information**

| Address     | 23601 Passburg Close |
|-------------|----------------------|
| Subdivision | NONE                 |

| City                 | Bellevue                                              |
|----------------------|-------------------------------------------------------|
| County               | Crowsnest Pass                                        |
| Province             | Alberta                                               |
| Postal Code          | T0K1C0                                                |
| Interior             |                                                       |
| Heating              | Electric                                              |
|                      |                                                       |
| Exterior             |                                                       |
| Exterior<br>Roof     | Metal                                                 |
|                      | Metal<br>ICFs (Insulated Concrete Forms), Wood Siding |
| Roof                 |                                                       |
| Roof<br>Construction | ICFs (Insulated Concrete Forms), Wood Siding Slab     |