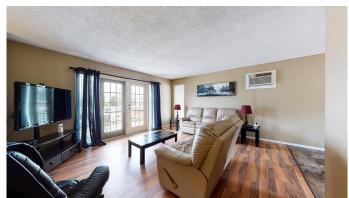

#### \$364,500

4 Bedroom, 2.00 Bathroom, 994 sqft Residential on 0.19 Acres

SW Hill, Medicine Hat, Alberta

Beautiful home with an amazing back yard and deck. Spectacular view of the river valley. Total of 4 bedrooms with many upgrades throughout this fine home, including a new high efficient furnace, flooring and paint. Good sized single car garage and off street parking. You better take a look today.

### Interior

Interior Features Ceiling Fan(s), Laminate Counters, See Remarks

Appliances Dishwasher, Electric Stove, Refrigerator, Wall/Window Air Conditioner

Heating High Efficiency, Floor Furnace, Forced Air, Natural Gas

Cooling Wall/Window Unit(s)

Has Basement Yes

Basement Finished, Full