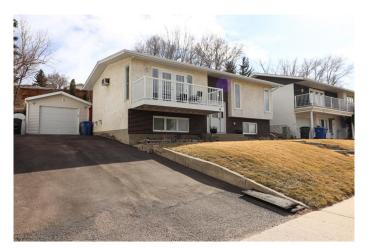

# \$364,500 - 7 Valleyview Drive Sw, Medicine Hat

MLS® #A2222531

#### \$364,500

4 Bedroom, 2.00 Bathroom, 994 sqft Residential on 0.19 Acres

SW Hill, Medicine Hat, Alberta

Beautiful home with an amazing back yard and deck. Spectacular view of the river valley. Total of 4 bedrooms with many upgrades throughout this fine home, including a new high efficient furnace, flooring and paint. Good sized single car garage and off street parking. You better take a look today.

Year Built 1973

Type Residential

Sub-Type Detached

Style Bi-Level

Status Active

#### **Amenities**

Utilities Electricity Connected, Natural Gas Connected, Garbage Collection,

Sewer Connected, Water Connected

Parking Spaces 2

Parking Concrete Driveway, Driveway, Off Street, Single Garage Detached

#### **Exterior**

Exterior Features Private Yard

Lot Description Back Yard, Few Trees, Front Yard, Garden, Interior Lot, Landscaped,

Lawn, Private, Rectangular Lot, Sloped Up, Street Lighting

Roof Asphalt Shingle

Construction Stucco, Vinyl Siding

Foundation Poured Concrete