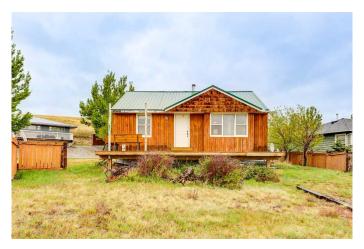

# \$145,000 - 610 Chinook Crescent, Rural Pincher Creek No. 9, M.D. of

MLS® #A2222502

### \$145,000

2 Bedroom, 1.00 Bathroom, 779 sqft Residential on 0.14 Acres

NONE, Rural Pincher Creek No. 9, M.D. of, Alberta

Welcome to Castleview Ridge Estates, where you can experience the charm of cabin life and unparalleled opportunities for outdoor adventures, including world-class windsurfing! Located just an hour from Lethbridge and two hours from Calgary, the Oldman River Dam could be your weekend escape. If you are passionate about adventure and the great outdoors, this is your chance to embrace it. Please note, lease states this home can not be used as a permanent residence.