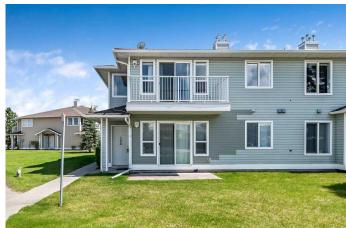

## \$219,000

2 Bedroom, 1.00 Bathroom, 901 sqft Residential on 0.00 Acres

Sunrise Meadows, High River, Alberta

Quick Possession is possible for this top floor, corner unit, in a quiet, well managed building in Sunshine Meadows in High River. It is filled with plenty of natural light in the open concept living, dining and kitchen area, with a sunny balcony for BBQ's. There are 2 bedrooms, the master features a walk-in closet and the second bedroom is a good size for a bedroom or an office set-up. A 4 piece bath and in suite laundry complete the unit. There are 2 assigned parking stalls and plenty of parking for visitors. There is assigned storage, with outside access, great for bikes, winter tires and extra items. The condo fees include water, sewer & garbage collection, landscaping & snow removal, professional management, reserve fund contributions and insurance. Pets are allowed with Board approval. Book your viewing today!