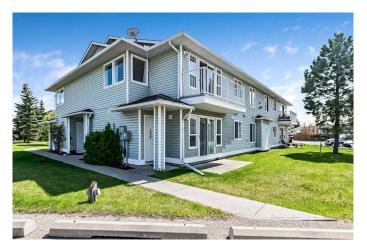

## \$219,000

2 Bedroom, 1.00 Bathroom, 901 sqft Residential on 0.00 Acres

Sunrise Meadows, High River, Alberta

Quick Possession is possible for this top floor, corner unit, in a quiet, well managed building in Sunshine Meadows in High River. It is filled with plenty of natural light in the open concept living, dining and kitchen area, with a sunny balcony for BBQ's. There are 2 bedrooms, the master features a walk-in closet and the second bedroom is a good size for a bedroom or an office set-up. A 4 piece bath and in suite laundry complete the unit. There are 2 assigned parking stalls and plenty of parking for visitors. There is assigned storage, with outside access, great for bikes, winter tires and extra items. The condo fees include water, sewer & garbage collection, landscaping & snow removal, professional management, reserve fund contributions and insurance. Pets are allowed with Board approval. Book your viewing today!