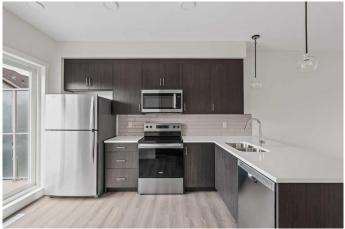

Step inside to a modern kitchen with rich cabinetry, white quartz countertops, stainless steel appliances, and durable LVP flooring throughout the main level. The open layout flows seamlessly into a cozy dining and living area, ideal for both entertaining and day-to-day living. Enjoy summer evenings on your private balconyâ€"yes, it's gas-line ready for BBQ season!