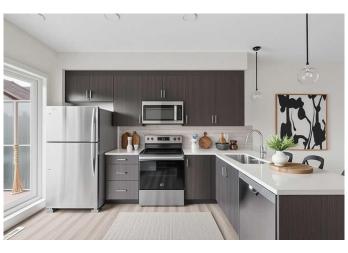

Step inside to a modern kitchen with rich cabinetry, white quartz countertops, stainless steel appliances, and durable LVP flooring throughout the main level. The open layout flows seamlessly into a cozy dining and living area, ideal for both entertaining and day-to-day living. Enjoy summer evenings on your private balconyâ€"yes, it's gas-line ready for BBQ season!