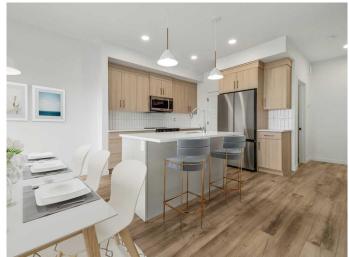

## \$489,900

3 Bedroom, 3.00 Bathroom, 1,307 sqft Residential on 0.09 Acres

Blackwolf 2, Lethbridge, Alberta

The popular "Grayson" model by Avonlea Homes . Nice and open floor plan on the main floor, 9' ceilings, large windows for that extra sunlight, quartz countertops, and Kohler fixtures. Great corner pantry in the kitchen for storage. Upstairs there are 3 nice bedrooms, full bath, convenience of laundry, master bedroom with walk in closet and ensuite with 5' shower. The Basement is undeveloped but set up for family room, 4th bedroom and another full bath. Enjoy the insulated Double attached garage to keep those vehicles warm and dry. Located in the new phase of Blackwolf close to walking trails, 73 acre Legacy Park and lots of amenities. Easy access to downtown core. Home is Virtually Staged. New Home Warranty. FIRST TIME HOME BUYER, ASK ABOUT THE NEW GOVERNMENT GST REBATE. Certain restrictions apply.

## Interior

Interior Features Kitchen Island, Pantry, Quartz Counters, Walk-In Closet(s)

Appliances Dishwasher, Electric Range, Microwave Hood Fan, Refrigerator

Heating Forced Air

Cooling None
Has Basement Yes