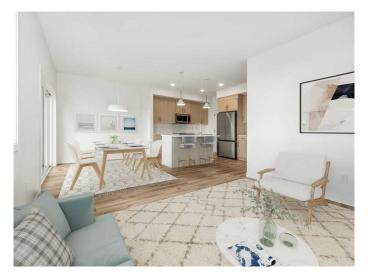

## \$489,900

3 Bedroom, 3.00 Bathroom, 1,307 sqft Residential on 0.09 Acres

Blackwolf 2, Lethbridge, Alberta

The popular "Grayson" model by Avonlea Homes . Nice and open floor plan on the main floor, 9' ceilings, large windows for that extra sunlight, quartz countertops, and Kohler fixtures. Great corner pantry in the kitchen for storage. Upstairs there are 3 nice bedrooms, full bath, convenience of laundry, master bedroom with walk in closet and ensuite with 5' shower. The Basement is undeveloped but set up for family room, 4th bedroom and another full bath. Enjoy the insulated Double attached garage to keep those vehicles warm and dry. Located in the new phase of Blackwolf close to walking trails, 73 acre Legacy Park and lots of amenities. Easy access to downtown core. Home is Virtually Staged. New Home Warranty. FIRST TIME HOME BUYER, ASK ABOUT THE NEW GOVERNMENT GST REBATE. Certain restrictions apply.