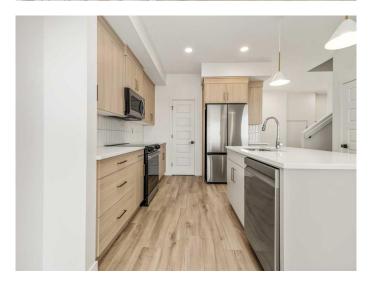

## \$489,900

3 Bedroom, 3.00 Bathroom, 1,307 sqft Residential on 0.09 Acres

Blackwolf 2, Lethbridge, Alberta

The popular "Grayson" model by Avonlea Homes . Nice and open floor plan on the main floor, 9' ceilings, large windows for that extra sunlight, quartz countertops, and Kohler fixtures. Great corner pantry in the kitchen for storage. Upstairs there are 3 nice bedrooms, full bath, convenience of laundry, master bedroom with walk in closet and ensuite with 5' shower. The Basement is undeveloped but set up for family room, 4th bedroom and another full bath. Enjoy the insulated Double attached garage to keep those vehicles warm and dry. Located in the new phase of Blackwolf close to walking trails, 73 acre Legacy Park and lots of amenities. Easy access to downtown core. Home is Virtually Staged. New Home Warranty. FIRST TIME HOME BUYER, ASK ABOUT THE NEW GOVERNMENT GST REBATE. Certain restrictions apply.

## Interior

Interior Features Kitchen Island, Pantry, Quartz Counters, Walk-In Closet(s)

Appliances Dishwasher, Electric Range, Microwave Hood Fan, Refrigerator

Heating Forced Air

Cooling None
Has Basement Yes