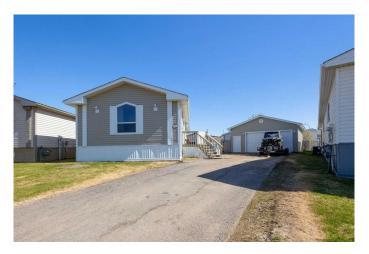

#### \$344,900

3 Bedroom, 2.00 Bathroom, 1,437 sqft Residential on 0.15 Acres

Timberlea, Fort McMurray, Alberta

WOW! Welcome to 121 Malcolm Bay, a 1430+sqft home with a 29'x23' DETACHED GARAGE + RV Parking and just steps from the greenspace. This well maintained home offers THREE bedrooms, 2 bathrooms, central air conditioning, new hot water tank, a gas fireplace and a great layout. Outside you will find an oversized driveway, RV parking, huge garage plus a 6300+sqft pie-shaped lot. All of this in a great Timberlea location and priced to sell, book your private tour today!

#### **Amenities**

Amenities None

Parking Spaces 6

Parking Double Garage Detached

# of Garages 2