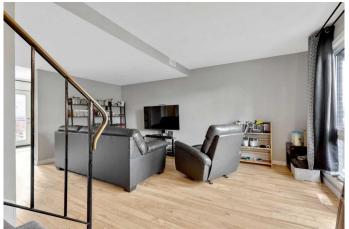

#### \$344,000

3 Bedroom, 2.00 Bathroom, 1,136 sqft Residential on 0.01 Acres

McLaughlin Meadows, High River, Alberta

This condo in the quiet west end of High River, close to outdoor skating, walking paths and nature reserve. This unit is great for a young family with good size bedrooms and an unfinished basement to develop as you choose. Area is a quiet community with easy access to schools, downtown and the southeast commercial district. This community is a great place to start or raise your family.

#### Interior

Interior Features See Remarks

Appliances Convection Oven, Dishwasher, Range, Range Hood, See Remarks,

Washer/Dryer

Heating Forced Air, Natural Gas

Cooling None Fireplaces None