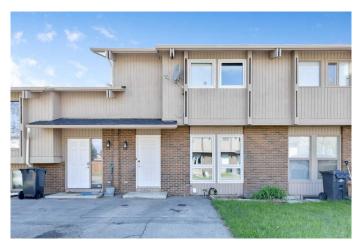

#### \$344,000

3 Bedroom, 2.00 Bathroom, 1,136 sqft Residential on 0.01 Acres

McLaughlin Meadows, High River, Alberta

This condo in the quiet west end of High River, close to outdoor skating, walking paths and nature reserve. This unit is great for a young family with good size bedrooms and an unfinished basement to develop as you choose. Area is a quiet community with easy access to schools, downtown and the southeast commercial district. This community is a great place to start or raise your family.

### **Essential Information**

MLS® # A2221836 Price \$344,000

Bedrooms 3
Bathrooms 2.00
Full Baths 1

Half Baths 1

Square Footage 1,136 Acres 0.01

Year Built 1976

Type Residential

Sub-Type Row/Townhouse

# **Community Information**

Address 14 Cataract Road Sw Subdivision McLaughlin Meadows

City High River

County Foothills County

Province Alberta
Postal Code T1V 1C4