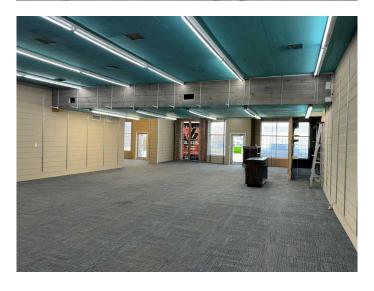

# \$309,900

0 Bedroom, 0.00 Bathroom, Commercial on 0.16 Acres

Central Business District, Lloydminster, Saskatchewan

Great retail space in the downtown area! This large building is very multi faceted with the unique ability to easily be returned back to 3 separate space all with their own entrances. There are many large value added improvements completed in recent years including; exterior stucco, new flooring, new front windows, all LED lighting, and steel roof. Listed below appraised value this could be the perfect space to grow your business or used for a high return investment property. Zone Commercial 1 there are a multitude of permitted uses, some of which could be, childcare, esthetics, Medical, government services, pet care, education, retail, restaurant, and religious assembly. This could be the perfect opportunity to expand your business.