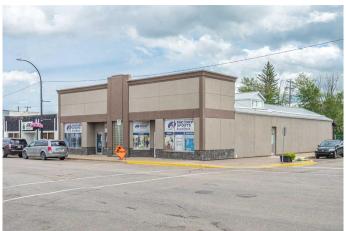

# \$309,900 - 4901 49 Avenue, Lloydminster

MLS® #A2221657

# \$309,900

0 Bedroom, 0.00 Bathroom, Commercial on 0.16 Acres

Central Business District, Lloydminster, Saskatchewan

Great retail space in the downtown area! This large building is very multi faceted with the unique ability to easily be returned back to 3 separate space all with their own entrances. There are many large value added improvements completed in recent years including; exterior stucco, new flooring, new front windows, all LED lighting, and steel roof. Listed below appraised value this could be the perfect space to grow your business or used for a high return investment property. Zone Commercial 1 there are a multitude of permitted uses, some of which could be, childcare, esthetics, Medical, government services, pet care, education, retail, restaurant, and religious assembly. This could be the perfect opportunity to expand your business.