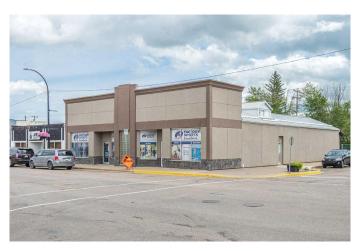

# \$309,900 - 4901 49 Avenue, Lloydminster

MLS® #A2221657

# \$309,900

0 Bedroom, 0.00 Bathroom, Commercial on 0.16 Acres

Central Business District, Lloydminster, Saskatchewan

Great retail space in the downtown area! This large building is very multi faceted with the unique ability to easily be returned back to 3 separate space all with their own entrances. There are many large value added improvements completed in recent years including; exterior stucco, new flooring, new front windows, all LED lighting, and steel roof. Listed below appraised value this could be the perfect space to grow your business or used for a high return investment property. Zone Commercial 1 there are a multitude of permitted uses, some of which could be, childcare, esthetics, Medical, government services, pet care, education, retail, restaurant, and religious assembly. This could be the perfect opportunity to expand your business.