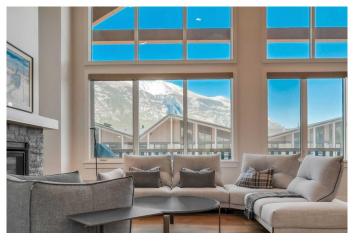

## \$1,750,000

2 Bedroom, 2.00 Bathroom, 1,176 sqft Residential on 0.03 Acres

Spring Creek, Canmore, Alberta

Penthouse with eastern exposure in Arnica Lodge. Walking distance to downtown Canmore. Subzero fridge, Wolf induction range & hood fan, Cove dishwasher, Hunter Douglas blinds and Poliform closets from Italy.

Fireplace Yes

# of Fireplaces 1

Fireplaces Gas