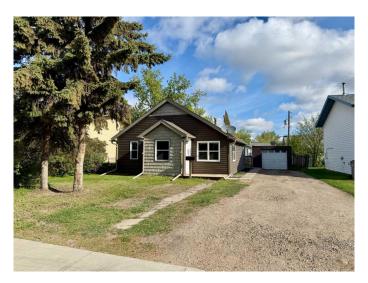

## \$233,900

3 Bedroom, 1.00 Bathroom, 780 sqft Residential on 0.14 Acres

College Park., Grande Prairie, Alberta

Affordable, updated, and just steps from the college! This charming bungalow in College Park is the perfect opportunity for first-time buyers, students, or investors. Set on a mature lot with beautiful trees and fresh siding that adds to the great curb appeal, this home has seen major renovations just four years ago, including the roof, siding, flooring, and kitchen. Step inside to a handy boot room that leads into a bright living area. The kitchen features modern grey soft-close cabinetry and a functional layout. With three bedrooms and one full bath, the home is efficient and low-maintenance. Located just a field away from the college, this home delivers unbeatable convenience and excellent value at only \$245K.

Built in 1947

#### **Essential Information**

MLS® # A2221625 Price \$233,900

Bedrooms 3
Bathrooms 1.00
Full Baths 1

Square Footage 780

Acres 0.14

Year Built 1947

Type Residential Sub-Type Detached

Style Bungalow
Status Active

# **Community Information**

Address 10520 101 Avenue

Subdivision College Park.
City Grande Prairie
County Grande Prairie

Province Alberta
Postal Code T8V0Z1