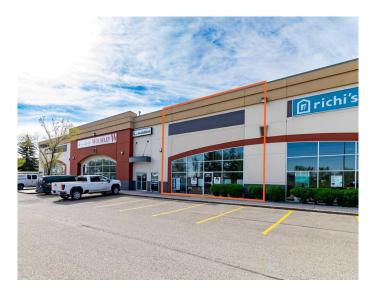

# \$15 - 1687 32 Avenue Ne, Calgary

MLS® #A2221600

#### \$15

0 Bedroom, 0.00 Bathroom, Commercial on 0.00 Acres

South Airways., Calgary, Alberta

FOR SUBLEASE: 3,809 Sq. Ft. I-C zoning industrial bay located by 32 Avenue NE and near Deerfoot Trail NE. I-C zoning allows light industrial, office, and some retail uses. Direct exposure on to 32 Avenue NE. There is 2,400 SF of showroom/office and 1,409 SF of warehouse space. This space features a large bright front showroom with warehouse component at the rear. There ware two private offices, one storage room with a sink, and one barrier free washroom. The warehouse portion includes 24'7' clear height, 100 amps of power (TBV), LED lighting, and one drive-in door (12 Ft w x 14 Ft h). Ample double row parking. Array of amenities such as cafes, restaurants, other retailers and public transportation by 32 Avenue NE. The Sublease term expires on February 28, 2029. The Sublease rate is starting at \$15.00 PSF with Operating costs at \$6.83 (Est. 2025). Thus a total of \$21.83 PSF.