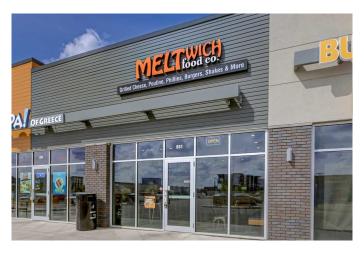

# **\$195,888 - 981 Tamarack Way Nw, Edmonton**

MLS® #A2221525

### \$195,888

0 Bedroom, 0.00 Bathroom, Commercial on 0.00 Acres

Tamarack, Edmonton, Alberta

Turnkey Franchise Opportunity – Meltwich Food Co. – Prime Edmonton Location An exceptional opportunity to own a fully operational Meltwich Food Co. franchise in the heart of Edmonton's thriving commercial district. Located at 981 Tamarack Way NW, this modern quick-service restaurant is situated in the high-traffic Grove On 17 development, offering excellent visibility and consistent foot traffic.

### **Community Information**

Address 981 Tamarack Way Nw

Subdivision Tamarack

City Edmonton

County Edmonton

Province Alberta

Postal Code T6T 0X2