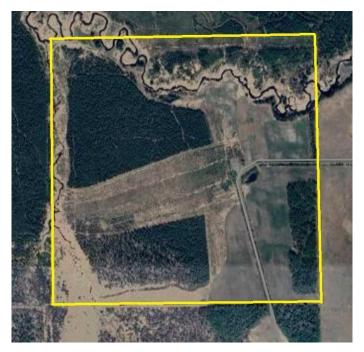

### \$330,000

0 Bedroom, 0.00 Bathroom, Land on 160.00 Acres

NONE, Rural Wetaskiwin No. 10, County of, Alberta

Here's your chance to own a full quarter section (160 acres) of versatile agricultural land with incredible potential. Whether you're a rancher looking for extra pasture or an avid outdoorsman in search of your own hunting paradise, this property checks all the boxes. A scenic creek meanders through the land, adding both beauty and practical value. Approximately 15 acres are already cultivated (2025 crop is leased), offering a great spot for hay or feed productionâ€"ideal for ranching operations. The remaining pasture is ready for grazing, making this quarter a smart addition to any agricultural portfolio. Hunters will appreciate the natural mix of treed areas and open ground. It's the perfect habitat for wildlife, with the potential to harvest a trophy buck or bull mooseâ€"right on your own land. Manage your own hunting grounds and enjoy the privacy and freedom that comes with owning your own quarter. The land is partially fenced and currently generates approximately \$3,500 in lease revenue annually, providing a nice passive income stream. Please note: there are some restrictions to access. With affordable quarters becoming increasingly scarce, this is a rare find in today's market. Don't miss your chance to own this exceptional piece of landâ€"opportunities like this are few and far between. Act now before it's gone!