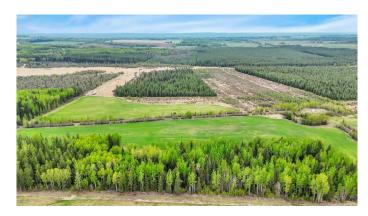

### \$330,000

0 Bedroom, 0.00 Bathroom, Land on 160.00 Acres

NONE, Rural Wetaskiwin No. 10, County of, Alberta

Here's your chance to own a full quarter section (160 acres) of versatile agricultural land with incredible potential. Whether you're a rancher looking for extra pasture or an avid outdoorsman in search of your own hunting paradise, this property checks all the boxes. A scenic creek meanders through the land, adding both beauty and practical value. Approximately 15 acres are already cultivated (2025 crop is leased), offering a great spot for hay or feed productionâ€"ideal for ranching operations. The remaining pasture is ready for grazing, making this quarter a smart addition to any agricultural portfolio. Hunters will appreciate the natural mix of treed areas and open ground. It's the perfect habitat for wildlife, with the potential to harvest a trophy buck or bull mooseâ€"right on your own land. Manage your own hunting grounds and enjoy the privacy and freedom that comes with owning your own quarter. The land is partially fenced and currently generates approximately \$3,500 in lease revenue annually, providing a nice passive income stream. Please note: there are some restrictions to access. With affordable quarters becoming increasingly scarce, this is a rare find in today's market. Don't miss your chance to own this exceptional piece of landâ€"opportunities like this are few and far between. Act now before it's gone!