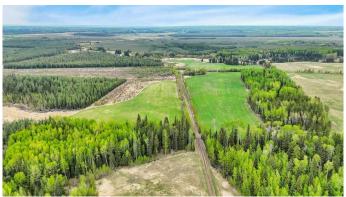

### \$330,000

0 Bedroom, 0.00 Bathroom, Land on 160.00 Acres

NONE, Rural Wetaskiwin No. 10, County of, Alberta

Here's your chance to own a full quarter section (160 acres) of versatile agricultural land with incredible potential. Whether you're a rancher looking for extra pasture or an avid outdoorsman in search of your own hunting paradise, this property checks all the boxes. A scenic creek meanders through the land, adding both beauty and practical value. Approximately 15 acres are already cultivated (2025 crop is leased), offering a great spot for hay or feed productionâ€"ideal for ranching operations. The remaining pasture is ready for grazing, making this quarter a smart addition to any agricultural portfolio. Hunters will appreciate the natural mix of treed areas and open ground. It's the perfect habitat for wildlife, with the potential to harvest a trophy buck or bull mooseâ€"right on your own land. Manage your own hunting grounds and enjoy the privacy and freedom that comes with owning your own quarter. The land is partially fenced and currently generates approximately \$3,500 in lease revenue annually, providing a nice passive income stream. Please note: there are some restrictions to access. With affordable quarters becoming increasingly scarce, this is a rare find in today's market. Don't miss your chance to own this exceptional piece of landâ€"opportunities like this are few and far between. Act now before it's gone!