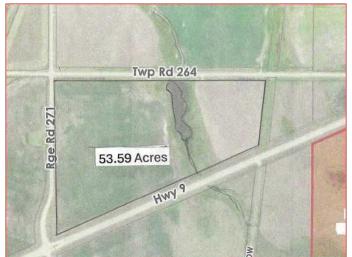

### \$630,000

0 Bedroom, 0.00 Bathroom, Land on 53.59 Acres

NONE, Rural Rocky View County, Alberta

Excellent potential for this 53.59 Acres.
Located 16 miles east of Balzac. The lot faces onto Highway 9. An irrigation fed creek crosses the easten end of the land. The property has resource income from a gas well lease and the land is leased each growing season to a regional farming operation. Will make a great location for a country home. Kathyrn K9 school is located nearby. Easy access, with dust free paved roads on three sides.

#### **Essential Information**

MLS® # A2221345

Price \$630,000

Bathrooms 0.00 Acres 53.59 Type Land

Sub-Type Commercial Land

Status Active

## **Community Information**

Address 9 Highway Ne

Subdivision NONE

City Rural Rocky View County

County Rocky View County

Province Alberta
Postal Code T4A 1J4