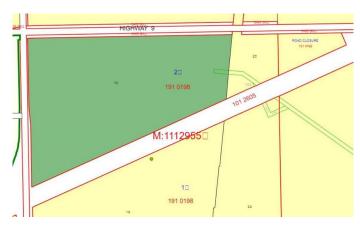

### \$630,000

0 Bedroom, 0.00 Bathroom, Land on 53.59 Acres

NONE, Rural Rocky View County, Alberta

Excellent potential for this 53.59 Acres.
Located 16 miles east of Balzac. The lot faces onto Highway 9. An irrigation fed creek crosses the easten end of the land. The property has resource income from a gas well lease and the land is leased each growing season to a regional farming operation. Will make a great location for a country home. Kathyrn K9 school is located nearby. Easy access, with dust free paved roads on three sides.

#### **Essential Information**

MLS® # A2221345

Price \$630,000

Bathrooms 0.00 Acres 53.59 Type Land

Sub-Type Commercial Land

Status Active

## **Community Information**

Address 9 Highway Ne

Subdivision NONE

City Rural Rocky View County

County Rocky View County

Province Alberta
Postal Code T4A 1J4