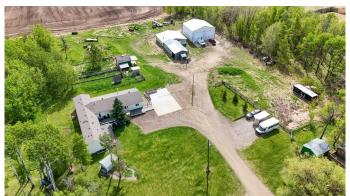

## \$669,900

4 Bedroom, 2.00 Bathroom, 2,441 sqft Residential on 6.99 Acres

NONE, Rural Clearwater County, Alberta

Beautiful 7 acre parcel with everything you need for country living. Large 4 bed, 2 bath home all re-done in 2022 with gorgeous gathering area and an open concept all on one level. Fantastic valley view to the east that shows off it's amazing sunrises just in time for your morning coffee. Custom built 42' x 42' shop the 8" concrete floor with drain is set up for all the big jobs. This gorgeous parcel is all set up for animals as well with fencing, cross-fencing, a barn and a frost free tap. Don't forget the guest house with woodstove and power, this is a must see for sure!

### **Essential Information**

MLS® # A2221280 Price \$669,900

Bedrooms 4

Bathrooms 2.00

Full Baths 2

Square Footage 2,441

Acres 6.99

Year Built 1998