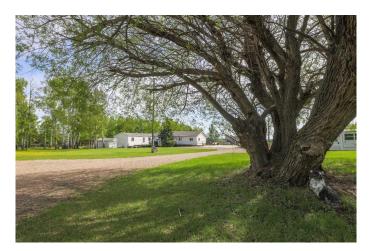

## \$669,900

4 Bedroom, 2.00 Bathroom, 2,441 sqft Residential on 6.99 Acres

NONE, Rural Clearwater County, Alberta

Beautiful 7 acre parcel with everything you need for country living. Large 4 bed, 2 bath home all re-done in 2022 with gorgeous gathering area and an open concept all on one level. Fantastic valley view to the east that shows off it's amazing sunrises just in time for your morning coffee. Custom built 42' x 42' shop the 8" concrete floor with drain is set up for all the big jobs. This gorgeous parcel is all set up for animals as well with fencing, cross-fencing, a barn and a frost free tap. Don't forget the guest house with woodstove and power, this is a must see for sure!

### **Essential Information**

MLS® # A2221280 Price \$669,900

Bedrooms 4

Bathrooms 2.00

Full Baths 2

Square Footage 2,441

Acres 6.99

Year Built 1998