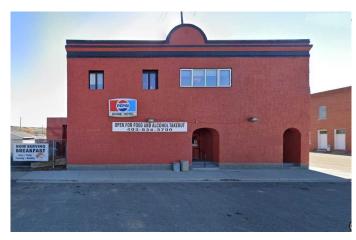

# \$395,000 - 95 South Railway Avenue, Irvine

MLS® #A2221250

### \$395,000

0 Bedroom, 0.00 Bathroom, Commercial on 0.00 Acres

NONE, Irvine, Alberta

Owned and operated with the same owners for over 17 years, it is now time to retire! Hotel was originally constructed in 1907 with lots of charm and historic character. Renovations over the last 10 years to the carpeting, bar furniture, kitchen appliances, walk in freezer, garage roof, kitchen roof and updated living quarters. Main floor tavern, licensed for 125 patrons, fully functional bar, VLTs, billiards, darts, entertainment area and commercial kitchen. Second floor living and Income suites. Spacious and updated living quarter with 3 bedrooms and roof top patio plus 5 additional rental units. Outdoor Patio and Garage - seasonal patio with seating for up to 100, ideal for hosting community events, live music and private functions. Ideal property for an investor or entrepreneur looking to operate and reside on site. Turn key operation!

Built in 1907