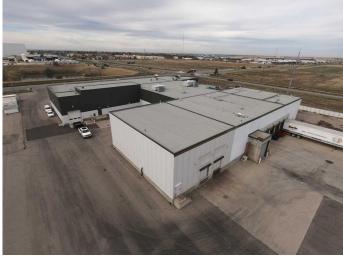

#### \$8

0 Bedroom, 0.00 Bathroom, Commercial on 5.63 Acres

Churchill Industrial Park, Lethbridge, Alberta

• Leasable Area (SF): Warehouse Space - 3,640 SF
• Lease Price: Warehouse Space - \$8.00 PSF
• Additional Rent: \$5.53 PSF (Est. 2024)
Additional rent includes the tenant's proportionate share of electricity, natural gas, water, and sewer utilities
• Electrical: 3-Phase Power
• Electrical: 3-Phase Power
• Ceiling Height: 24' clear span
• Loading Options: 14' x 16' OHD and dock door
• Warehouse Space Highlights
Additional yard space available if required

### **Community Information**

| Address     | 2525 36 Street N          |
|-------------|---------------------------|
| Subdivision | Churchill Industrial Park |

| City<br>County<br>Province<br>Postal Code | Lethbridge<br>Lethbridge<br>Alberta<br>T1H 5L1 |  |
|-------------------------------------------|------------------------------------------------|--|
| Interior<br>Heating                       | Make-up Air, Radiant                           |  |
| Additional Information                    |                                                |  |
| Date Listed                               | May 12th, 2025                                 |  |
| Days on Market                            | 36                                             |  |
| Zoning                                    | I-G                                            |  |