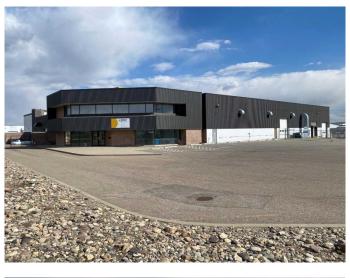

# \$8 - 2525 36 Street N, Lethbridge

MLS® #A2221249

#### \$8

0 Bedroom, 0.00 Bathroom, Commercial on 5.63 Acres

Churchill Industrial Park, Lethbridge, Alberta

• Leasable Area (SF): Warehouse Space - 3,640 SF
• Lease Price: Warehouse Space - \$8.00 PSF
• Additional Rent: \$5.53 PSF (Est. 2024)
Additional rent includes the tenant's proportionate share of electricity, natural gas, water, and sewer utilities
• Electrical: 3-Phase Power
• Electrical: 3-Phase Power
• Ceiling Height: 24' clear span
• Loading Options: 14' x 16' OHD and dock door
• Warehouse Space Highlights
Additional yard space available if required

### **Community Information**

| Address     | 2525 36 Street N          |
|-------------|---------------------------|
| Subdivision | Churchill Industrial Park |

| City<br>County<br>Province<br>Postal Code | Lethbridge<br>Lethbridge<br>Alberta<br>T1H 5L1 |  |
|-------------------------------------------|------------------------------------------------|--|
| Interior<br>Heating                       | Make-up Air, Radiant                           |  |
| Additional Information                    |                                                |  |
| Date Listed                               | May 12th, 2025                                 |  |
| Days on Market                            | 36                                             |  |
| Zoning                                    | I-G                                            |  |