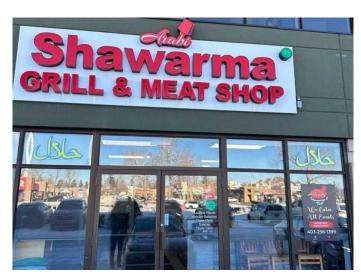

# \$265,000 - 31, 240 Midpark Way Se, Calgary

MLS® #A2221204

### \$265,000

0 Bedroom, 0.00 Bathroom, Commercial on 0.00 Acres

Midnapore, Calgary, Alberta

An exceptional opportunity to own a well-established Shawarma restaurant located in the vibrant community of Midnapore >>>> Nestled in a bustling plaza with high foot traffic, this restaurant has become a local favorite, known for its authentic Middle Eastern cuisine and warm ambiance >>>> Situated in a high-visibility area with ample parking, surrounded by residential neighborhoods and other commercial establishments >>>> Fully Equipped Kitchen: Includes all necessary appliances and fixtures, allowing for a seamless transition >>>> Strong Online presence as active on major food delivery platforms such as SkipTheDishes, UberEATS, and DoorDash, contributing to consistent revenue streams >>>> A loyal Customer Base with established clientele with excellent reviews and repeat business >>>> Opportunities to expand catering services, introduce new menu items, or extend operating hours >>>> Don't miss this chance to step into a thriving business with a solid foundation and significant growth potential >>>> Whether you're an experienced restaurateur or an aspiring entrepreneur, this opportunity offers the perfect recipe for success <<<<<