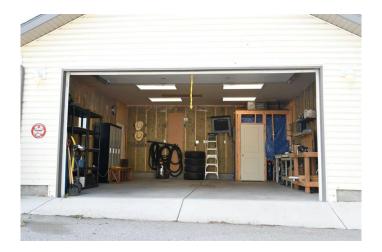

### \$669,900

3 Bedroom, 4.00 Bathroom, 1,791 sqft Residential on 0.11 Acres

Coopers Crossing, Airdrie, Alberta

ATTACHED HEATED FRONT DOUBLE GARAGE, \*\*\*PLUS AN OVERSIZED DETACHED HEATED WORKSHOP GARAGE IN THE REAR\*\*\* In Coopers Crossing, with 3 bedrooms, & a large vaulted bonus room. The rare, oversized, detached shop is accessed from the paved rear lane, and has a 10' ceiling, cavernous storage attic, and even it's own washroom. Shop space like this is typically only found in acreage properties, but is available right in the heart of Airdrie with this property. Anyone with hobbies, extra vehicles, toys, or the need for workspace and storage options that are hard to find, look no further. A great family home with an open main floor layout, & notably large windows for great natural light. 9' ceiling truly gives a sense of volume in the space. Neutral tones throughout, with maple hardwood through the main floor, plus an accent carpet area in the living room, with a corner gas fireplace and mantel. Island kitchen with a breakfast bar, large corner pantry, black appliance package including a fantastic GE gas stove, a French door fridge with ice and water, and a Bosch dishwasher. A covered porch welcomes you to the proper front entrance with a generous closet. Main floor laundry with front load washer & dryer on pedestals. Extra storage shelving in the mud / laundry room works well for a busy household. Open staircase to the vaulted ceiling bonus room with extra windows, great for family time or entertaining. All three bedrooms are set away from the