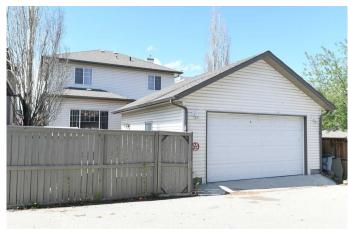

### \$669,900

3 Bedroom, 4.00 Bathroom, 1,791 sqft Residential on 0.11 Acres

Coopers Crossing, Airdrie, Alberta

ATTACHED HEATED FRONT DOUBLE GARAGE, \*\*\*PLUS AN OVERSIZED DETACHED HEATED WORKSHOP GARAGE IN THE REAR\*\*\* In Coopers Crossing, with 3 bedrooms, & a large vaulted bonus room. The rare, oversized, detached shop is accessed from the paved rear lane, and has a 10' ceiling, cavernous storage attic, and even it's own washroom. Shop space like this is typically only found in acreage properties, but is available right in the heart of Airdrie with this property. Anyone with hobbies, extra vehicles, toys, or the need for workspace and storage options that are hard to find, look no further. A great family home with an open main floor layout, & notably large windows for great natural light. 9' ceiling truly gives a sense of volume in the space. Neutral tones throughout, with maple hardwood through the main floor, plus an accent carpet area in the living room, with a corner gas fireplace and mantel. Island kitchen with a breakfast bar, large corner pantry, black appliance package including a fantastic GE gas stove, a French door fridge with ice and water, and a Bosch dishwasher. A covered porch welcomes you to the proper front entrance with a generous closet. Main floor laundry with front load washer & dryer on pedestals. Extra storage shelving in the mud / laundry room works well for a busy household. Open staircase to the vaulted ceiling bonus room with extra windows, great for family time or entertaining. All three bedrooms are set away from the