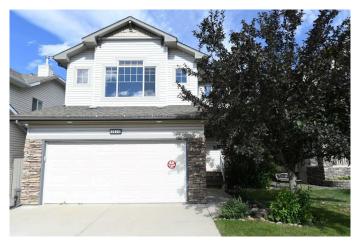

### \$669,900

3 Bedroom, 4.00 Bathroom, 1,791 sqft Residential on 0.11 Acres

Coopers Crossing, Airdrie, Alberta

ATTACHED HEATED FRONT DOUBLE GARAGE, \*\*\*PLUS AN OVERSIZED DETACHED HEATED WORKSHOP GARAGE IN THE REAR\*\*\* In Coopers Crossing, with 3 bedrooms, & a large vaulted bonus room. The rare, oversized, detached shop is accessed from the paved rear lane, and has a 10' ceiling, cavernous storage attic, and even it's own washroom. Shop space like this is typically only found in acreage properties, but is available right in the heart of Airdrie with this property. Anyone with hobbies, extra vehicles, toys, or the need for workspace and storage options that are hard to find, look no further. A great family home with an open main floor layout, & notably large windows for great natural light. 9' ceiling truly gives a sense of volume in the space. Neutral tones throughout, with maple hardwood through the main floor, plus an accent carpet area in the living room, with a corner gas fireplace and mantel. Island kitchen with a breakfast bar, large corner pantry, black appliance package including a fantastic GE gas stove, a French door fridge with ice and water, and a Bosch dishwasher. A covered porch welcomes you to the proper front entrance with a generous closet. Main floor laundry with front load washer & dryer on pedestals. Extra storage shelving in the mud / laundry room works well for a busy household. Open staircase to the vaulted ceiling bonus room with extra windows, great for family time or entertaining. All three bedrooms are set away from the