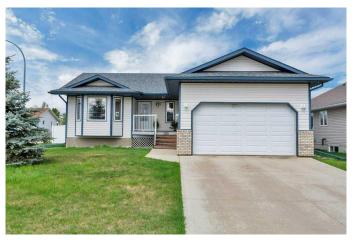

# \$450,000 - 5338 45 Avenue, Rimbey

MLS® #A2221024

### \$450,000

4 Bedroom, 3.00 Bathroom, 1,360 sqft Residential on 0.19 Acres

NONE, Rimbey, Alberta

Welcome to this beautifully maintained bungalow nestled in the friendly and vibrant community of Rimbey, Albertaâ€"a small town known for its welcoming spirit, charming downtown, and peaceful, rural lifestyle. Whether you're looking for a slower pace or a great place to raise a family, Rimbey offers the perfect balance of small-town warmth and modern convenience, with schools, parks, and everyday amenities close by. Step inside to discover an inviting open-concept layout that effortlessly connects the main floor living, dining, and kitchen areas. Large windows fill the space with natural light, highlighting the laminate flooring that runs seamlessly through the living room and hall. The oak kitchen features pristine white and stainless steel appliances, an abundance of counter space, and a layout that makes cooking a joy. A spacious dining area offers plenty of room for hosting family dinners or casual brunches with friends. The primary bedroom is a private retreat, complete with a luxurious ensuite bath featuring dual vanities, a corner shower, and a soothing corner soaking tub. A well-appointed second bedroom offers direct access to a full bathroom, making it perfect for children. The expansive basement is finished with a large recreation area, two additional bedrooms, and another full bathroom, giving you all the space you need for hobbies, older children, visiting family, or additional storage. Outside, enjoy Alberta's sunny seasons on the large back

#### **Essential Information**

MLS® # A2221024 Price \$450,000

Bedrooms 4
Bathrooms 3.00

Full Baths 3

Square Footage 1,360 Acres 0.19 Year Built 2006

Type Residential
Sub-Type Detached
Style Bungalow
Status Active