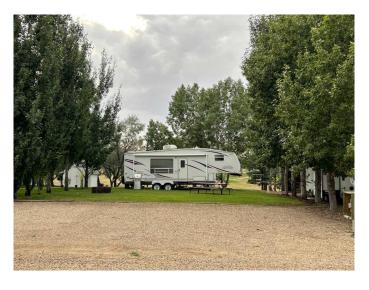

### \$149,900

0 Bedroom, 0.00 Bathroom, Land on 0.11 Acres

NONE, Rural Forty Mile No. 8, County of, Alberta

Welcome to your perfect summer escape! This recreational lot is ideally located in the County of Forty Mile Park, just a short walk to the beach, boat launch, and lakeside fun. Tucked into a quiet area with no rear neighbors, this lot backs onto a peaceful disc golf course, offering privacy and space to relax. The lot features non-potable water access during the summer months (located at the back corner) and power is already installed with a panel at the front of the lotâ€"just bring your RV or cabin plans! This is a leasehold property subleased through the County of Forty Mile Park, making it a great seasonal getaway spot. Enjoy boating, swimming, fishing, and summer evenings under the starsâ€"this lot offers the perfect balance of recreation and relaxation. Plan your new cabin build while still spending time in your 2006 Jayco 30ft trailer!