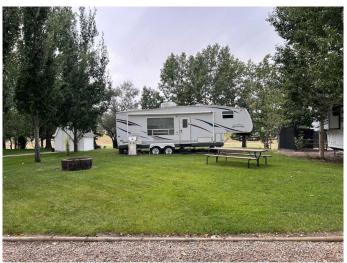

### \$149,900

0 Bedroom, 0.00 Bathroom, Land on 0.11 Acres

NONE, Rural Forty Mile No. 8, County of, Alberta

Welcome to your perfect summer escape! This recreational lot is ideally located in the County of Forty Mile Park, just a short walk to the beach, boat launch, and lakeside fun. Tucked into a quiet area with no rear neighbors, this lot backs onto a peaceful disc golf course, offering privacy and space to relax. The lot features non-potable water access during the summer months (located at the back corner) and power is already installed with a panel at the front of the lotâ€"just bring your RV or cabin plans! This is a leasehold property subleased through the County of Forty Mile Park, making it a great seasonal getaway spot. Enjoy boating, swimming, fishing, and summer evenings under the starsâ€"this lot offers the perfect balance of recreation and relaxation. Plan your new cabin build while still spending time in your 2006 Jayco 30ft trailer!