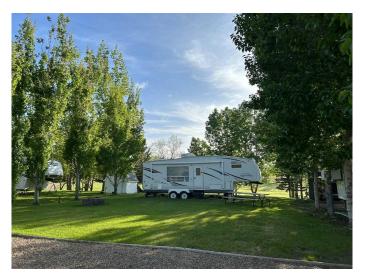

### \$149,900

0 Bedroom, 0.00 Bathroom, Land on 0.11 Acres

NONE, Rural Forty Mile No. 8, County of, Alberta

Welcome to your perfect summer escape! This recreational lot is ideally located in the County of Forty Mile Park, just a short walk to the beach, boat launch, and lakeside fun. Tucked into a quiet area with no rear neighbors, this lot backs onto a peaceful disc golf course, offering privacy and space to relax. The lot features non-potable water access during the summer months (located at the back corner) and power is already installed with a panel at the front of the lotâ€"just bring your RV or cabin plans! This is a leasehold property subleased through the County of Forty Mile Park, making it a great seasonal getaway spot. Enjoy boating, swimming, fishing, and summer evenings under the starsâ€"this lot offers the perfect balance of recreation and relaxation. Plan your new cabin build while still spending time in your 2006 Jayco 30ft trailer!