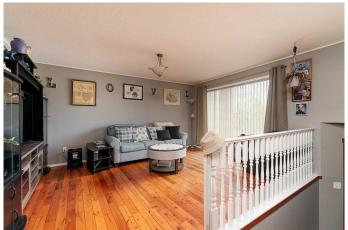

## \$404,900

4 Bedroom, 3.00 Bathroom, 1,308 sqft Residential on 0.13 Acres

Southridge, Lloydminster, Alberta

Discover this charming and well-maintained home nestled in a quiet, family-friendly neighborhood. It features three bedrooms, a bright basement with large windows, and a spacious flex room perfect for storage, a home gym, or additional living space. The functional layout offers generous room sizes and excellent natural light throughout. The kitchen includes ample cabinetry and storage, ideal for everyday living and entertaining. Enjoy added privacy with no neighbours behind and a serene setting. Don't miss this move-in-ready home with endless potential. Be sure to check out the 3D virtual tour!

## Interior

Interior Features Built-in Features, Kitchen Island, Pantry, Storage

Appliances Dishwasher, Garage Control(s), Range Hood, Refrigerator, Stove(s),

Washer/Dryer, Window Coverings

Heating Floor Furnace, Forced Air, Natural Gas