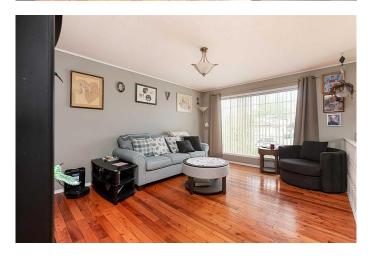

## \$404,900

4 Bedroom, 3.00 Bathroom, 1,308 sqft Residential on 0.13 Acres

Southridge, Lloydminster, Alberta

Discover this charming and well-maintained home nestled in a quiet, family-friendly neighborhood. It features three bedrooms, a bright basement with large windows, and a spacious flex room perfect for storage, a home gym, or additional living space. The functional layout offers generous room sizes and excellent natural light throughout. The kitchen includes ample cabinetry and storage, ideal for everyday living and entertaining. Enjoy added privacy with no neighbours behind and a serene setting. Don't miss this move-in-ready home with endless potential. Be sure to check out the 3D virtual tour!

## Interior

Interior Features Built-in Features, Kitchen Island, Pantry, Storage

Appliances Dishwasher, Garage Control(s), Range Hood, Refrigerator, Stove(s),

Washer/Dryer, Window Coverings

Heating Floor Furnace, Forced Air, Natural Gas