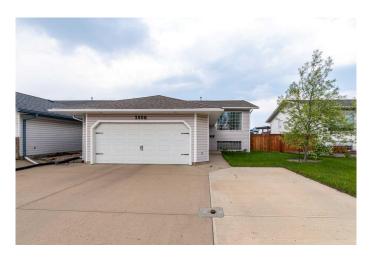

# \$404,900 - 5908 41 Street, Lloydminster

MLS® #A2220877

## \$404,900

4 Bedroom, 3.00 Bathroom, 1,308 sqft Residential on 0.13 Acres

Southridge, Lloydminster, Alberta

Discover this charming and well-maintained home nestled in a quiet, family-friendly neighborhood. It features three bedrooms, a bright basement with large windows, and a spacious flex room perfect for storage, a home gym, or additional living space. The functional layout offers generous room sizes and excellent natural light throughout. The kitchen includes ample cabinetry and storage, ideal for everyday living and entertaining. Enjoy added privacy with no neighbours behind and a serene setting. Don't miss this move-in-ready home with endless potential. Be sure to check out the 3D virtual tour!

Type Residential

Sub-Type Detached

Style Bi-Level

Status Active

#### **Exterior**

Exterior Features None

Lot Description Back Yard, City Lot, Few Trees, Front Yard, Landscaped, Lawn,

Rectangular Lot

Roof Asphalt Shingle

Construction Vinyl Siding, Wood Frame

Foundation Poured Concrete