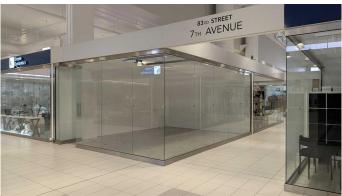

#### \$153,000

0 Bedroom, 0.00 Bathroom, Commercial on 4.00 Acres

NONE, Rural Rocky View County, Alberta

Opportunity to own this Double retail unit G!6. The corner unit is located close to the busy central Atrium, escalators, and elevators on the Central West Side. New Horizon Mall is conveniently located just minutes north of Calgary and right next to the busy CrossIron Mills Mall. An abundance of underground and convenient surface parking for customers. This mall is up and coming and growing with many new and old retail mix in the mall as well as food court and family destinationsuch as popular Sky Castle Entertainment center and the new Rollerskating Rink. This is unit G16 and is located on the corner of 8th Avenue and 85 Street in the mall. Call today for more information on the purchase of this Double Unit