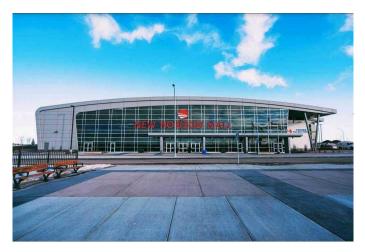

#### \$153,000

0 Bedroom, 0.00 Bathroom, Commercial on 4.00 Acres

NONE, Rural Rocky View County, Alberta

Opportunity to own this Double retail unit G!6. The corner unit is located close to the busy central Atrium, escalators, and elevators on the Central West Side. New Horizon Mall is conveniently located just minutes north of Calgary and right next to the busy CrossIron Mills Mall. An abundance of underground and convenient surface parking for customers. This mall is up and coming and growing with many new and old retail mix in the mall as well as food court and family destinationsuch as popular Sky Castle Entertainment center and the new Rollerskating Rink. This is unit G16 and is located on the corner of 8th Avenue and 85 Street in the mall. Call today for more information on the purchase of this Double Unit