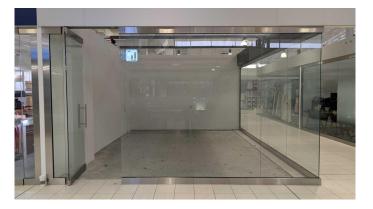

#### \$153,000

0 Bedroom, 0.00 Bathroom, Commercial on 4.00 Acres

NONE, Rural Rocky View County, Alberta

Opportunity to own this Double retail unit G!6. The corner unit is located close to the busy central Atrium, escalators, and elevators on the Central West Side. New Horizon Mall is conveniently located just minutes north of Calgary and right next to the busy CrossIron Mills Mall. An abundance of underground and convenient surface parking for customers. This mall is up and coming and growing with many new and old retail mix in the mall as well as food court and family destinationsuch as popular Sky Castle Entertainment center and the new Rollerskating Rink. This is unit G16 and is located on the corner of 8th Avenue and 85 Street in the mall. Call today for more information on the purchase of this Double Unit