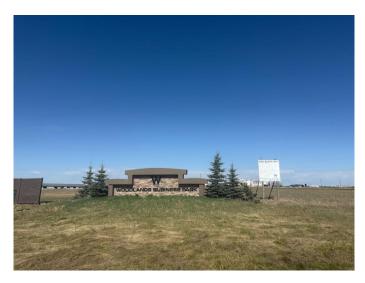

#### \$565,000

0 Bedroom, 0.00 Bathroom, Land on 4.05 Acres

NONE, Rural Woodlands County, Alberta

4.05 Acre lot located in the Whitecourt Airport Industrial Park a short drive from town. This parcel offers access to town water and sewer. Offered at a good price with plenty of options for permitted uses! Whether it be an Agricultural Service Facility, Heavy Equipment Sales and Repair, Large lot large Scale Manufacturing Processing, or assembly, Manufactured Home Fabrication & Sales, Metal Processing and fabrication operation or industry, Public Utility Building or Facility, Self Storage Facility or Transport Contractor Repair. Plus Discretionary uses! So many options for this area. A great place to start your new business! Leases considered.