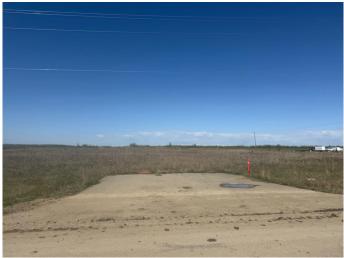

#### \$565,000

0 Bedroom, 0.00 Bathroom, Land on 4.05 Acres

NONE, Rural Woodlands County, Alberta

4.05 Acre lot located in the Whitecourt Airport Industrial Park a short drive from town. This parcel offers access to town water and sewer. Offered at a good price with plenty of options for permitted uses! Whether it be an Agricultural Service Facility, Heavy Equipment Sales and Repair, Large lot large Scale Manufacturing Processing, or assembly, Manufactured Home Fabrication & Sales, Metal Processing and fabrication operation or industry, Public Utility Building or Facility, Self Storage Facility or Transport Contractor Repair. Plus Discretionary uses! So many options for this area. A great place to start your new business! Leases considered.