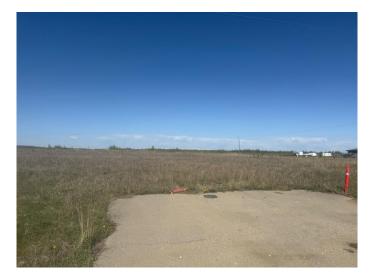

#### \$565,000

0 Bedroom, 0.00 Bathroom, Land on 4.05 Acres

NONE, Rural Woodlands County, Alberta

4.05 Acre lot located in the Whitecourt Airport Industrial Park a short drive from town. This parcel offers access to town water and sewer. Offered at a good price with plenty of options for permitted uses! Whether it be an Agricultural Service Facility, Heavy Equipment Sales and Repair, Large lot large Scale Manufacturing Processing, or assembly, Manufactured Home Fabrication & Sales, Metal Processing and fabrication operation or industry, Public Utility Building or Facility, Self Storage Facility or Transport Contractor Repair. Plus Discretionary uses! So many options for this area. A great place to start your new business! Leases considered.