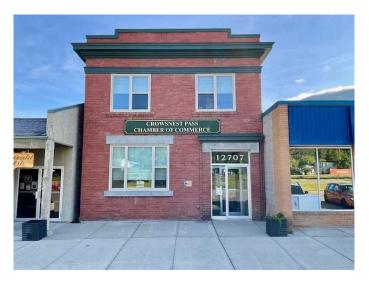

# \$389,000 - 12707 20 Avenue, Blairmore

MLS® #A2220680

## \$389,000

0 Bedroom, 0.00 Bathroom, Commercial on 0.07 Acres

NONE, Blairmore, Alberta

Attractive brick 2 story character building located on busy block on Blairmore Main Street. Currently operating as an office centre with 6 private offices fully leased, but offers great potential for a variety of business uses. Over height walkout basement and patio off the second floor. Numerous upgrades include most windows, electrical service, flooring, plumbing, fluorescent lighting to LED and functional renovations. New roof to be installed summer 2025. Off street parking can accommodate 4 vehicles. Excellent value.

Built in 1923