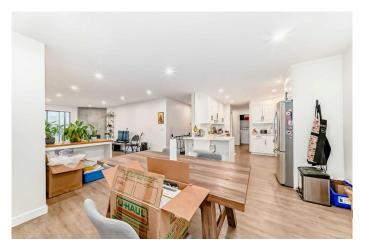

## \$349,000

2 Bedroom, 2.00 Bathroom, 1,212 sqft Residential on 0.00 Acres

Bridgeland/Riverside, Calgary, Alberta

Amazing opportunity to own a 1200 SQ FT two bed, two bath condo in the highly sought after community of Bridge land. This condo has been completely renovated. Renovations include; adding a 3-piece ensuite onto the main bedroom, quartz counter tops, pot lights, kitchen Cabinets, flooring, and much much more. The unit offers a heated underground parking spot, north facing balcony, and storage units. This opportunity wont last long, book a showing today!

### **Essential Information**

MLS® # A2220677 Price \$349,000

Bedrooms 2
Bathrooms 2.00
Full Baths 2

Square Footage 1,212 Acres 0.00 Year Built 1981

Type Residential Sub-Type Apartment

Style Single Level Unit