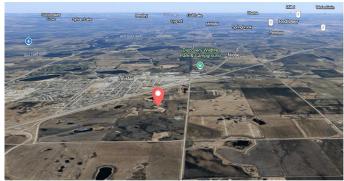

# \$1,800,000 - Range Road 283 Twp 35 Range, Rural Red Deer County

MLS® #A2220604

\$1,800,000

0 Bedroom, 0.00 Bathroom, Land on 140.11 Acres

NONE, Rural Red Deer County, Alberta

140.11 Acres of Agricultural Land in Prime Location Near Innisfail, Red Deer County. A rare opportunity to acquire this productive farmland ideally positioned within the QE2 corridor, directly neighboring the town of Innisfail in Red Deer County. This parcel is conveniently accessed via paved roadways and lies just east of the QE2, nestled between the two overpasses that serve the community. The land features rich, arable soil, scenic mountain views, and elevated, well-drained sites ideal for building your future residence, shop, or farmyardâ€"right off pavement. Currently designated as Agricultural and identified as part of the Agricultural/Rural zone in the 2021 Town of Innisfail & Red Deer County Intermunicipal Development Plan (IDP), this property could offer future potential for re-zoning or development in subsequent IDP updates. Only 2 minutes from Innisfail and excellent north-south access via QE2, this property is a unique investment in Alberta farmland that rarely comes available.

## **Community Information**

Address Range Road 283 Twp 35 Range

Subdivision NONE

City Rural Red Deer County

County Red Deer County

Province Alberta

Postal Code T4G 0M4