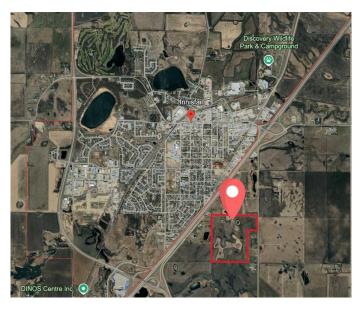

# \$1,800,000 - Range Road 283 Twp 35 Range, Rural Red Deer County

MLS® #A2220604

\$1,800,000

0 Bedroom, 0.00 Bathroom, Land on 140.11 Acres

NONE, Rural Red Deer County, Alberta

140.11 Acres of Agricultural Land in Prime Location Near Innisfail, Red Deer County. A rare opportunity to acquire this productive farmland ideally positioned within the QE2 corridor, directly neighboring the town of Innisfail in Red Deer County. This parcel is conveniently accessed via paved roadways and lies just east of the QE2, nestled between the two overpasses that serve the community. The land features rich, arable soil, scenic mountain views, and elevated, well-drained sites ideal for building your future residence, shop, or farmyardâ€"right off pavement. Currently designated as Agricultural and identified as part of the Agricultural/Rural zone in the 2021 Town of Innisfail & Red Deer County Intermunicipal Development Plan (IDP), this property could offer future potential for re-zoning or development in subsequent IDP updates. Only 2 minutes from Innisfail and excellent north-south access via QE2, this property is a unique investment in Alberta farmland that rarely comes available.

## **Community Information**

Address Range Road 283 Twp 35 Range

Subdivision NONE

City Rural Red Deer County

County Red Deer County

Province Alberta

Postal Code T4G 0M4