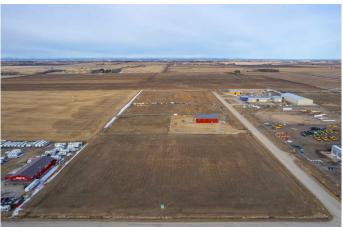

# **\$443,900 - 103-32580 Range Road 11, Rural Mountain View County**

MLS® #A2220549

#### \$443,900

0 Bedroom, 0.00 Bathroom, Commercial on 3.86 Acres

NONE, Rural Mountain View County, Alberta

Discover the perfect location for your business in the thriving Netook Crossing Business Park, situated in Mountain View County. This bare lot, zoned Business Park District (I-BP), offers unparalleled potential for commercial development in a well-established and strategically located business hub. This 3.86-acre lot has a sewer connection, High-speed internet connection, telephone, natural gas and up to 800 amp service at the property line. If required for your use, a water well would need to be drilled and there is a limit to water use from Alberta Environment on average daily use.