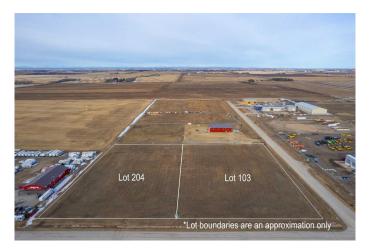

# **\$443,900 - 103-32580 Range Road 11, Rural Mountain View County**

MLS® #A2220549

#### \$443,900

0 Bedroom, 0.00 Bathroom, Commercial on 3.86 Acres

NONE, Rural Mountain View County, Alberta

Discover the perfect location for your business in the thriving Netook Crossing Business Park, situated in Mountain View County. This bare lot, zoned Business Park District (I-BP), offers unparalleled potential for commercial development in a well-established and strategically located business hub. This 3.86-acre lot has a sewer connection, High-speed internet connection, telephone, natural gas and up to 800 amp service at the property line. If required for your use, a water well would need to be drilled and there is a limit to water use from Alberta Environment on average daily use.

Netook Crossing is home to a diverse range of businesses, including retail outlets, professional services, light industrial operations, and more. This dynamic environment fosters collaboration and growth, making it an ideal location for businesses seeking visibility and connectivity.