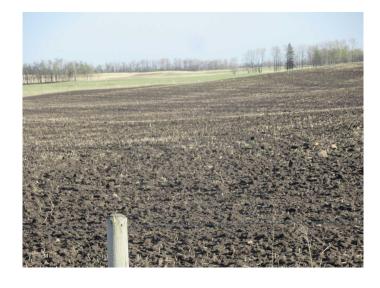

### \$1,049,000

0 Bedroom, 0.00 Bathroom, Agri-Business on 138.04 Acres

NONE, Rural Red Deer County, Alberta

Gently rolling, black soil zone farmland, fully cultivated and fenced with approximately 40 acres ready for seeding and all of the balance seeded to grass. 1 mile from Glennifer Lake Reservoir, and 3 miles from Spruceview.