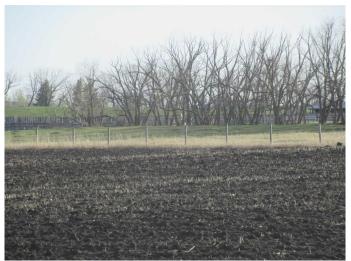

### \$1,049,000

0 Bedroom, 0.00 Bathroom, Agri-Business on 138.04 Acres

NONE, Rural Red Deer County, Alberta

Gently rolling, black soil zone farmland, fully cultivated and fenced with approximately 40 acres ready for seeding and all of the balance seeded to grass. 1 mile from Glennifer Lake Reservoir, and 3 miles from Spruceview.