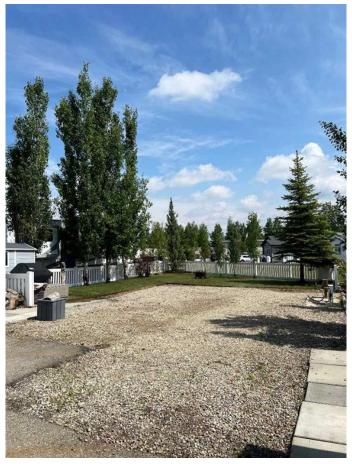

## \$155,000

0 Bedroom, 0.00 Bathroom, Land on 0.07 Acres

Gleniffer Lake, Rural Red Deer County, Alberta

Phase 5, lot 67. This great lot backs onto green space. It is just steps to (2 lots) the outdoor West Pool/ hot tub and playground. This lot features Vinyl fencing, an underground sprinkler system, bunkhouse shed, wood shed, fire pit, propane pig, & 2 FOBS. Enjoy the many amenities that Gleniffer Lake Resort has to offer from golf to lake activities, an indoor pool, fitness centre, games room, 2 outdoor pools, a great restaurant & much more. High Speed Internet is available. This is a premier resort destination, close to many major centres in Alberta. Property is rented until August 31, 2025.

### **Exterior**

Lot Description Backs on to Park/Green Space, Few Trees, Landscaped, Rectangular

Lot, See Remarks, Underground Sprinklers, Near Golf Course