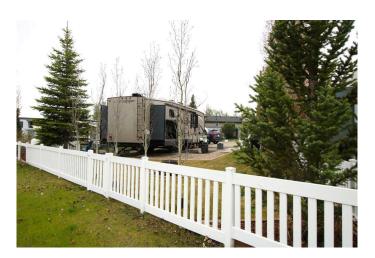

## \$155,000

0 Bedroom, 0.00 Bathroom, Land on 0.07 Acres

Gleniffer Lake, Rural Red Deer County, Alberta

Phase 5, lot 67. This great lot backs onto green space. It is just steps to (2 lots) the outdoor West Pool/ hot tub and playground. This lot features Vinyl fencing, an underground sprinkler system, bunkhouse shed, wood shed, fire pit, propane pig, & 2 FOBS. Enjoy the many amenities that Gleniffer Lake Resort has to offer from golf to lake activities, an indoor pool, fitness centre, games room, 2 outdoor pools, a great restaurant & much more. High Speed Internet is available. This is a premier resort destination, close to many major centres in Alberta. Property is rented until August 31, 2025.

### **Exterior**

Lot Description Backs on to Park/Green Space, Few Trees, Landscaped, Rectangular

Lot, See Remarks, Underground Sprinklers, Near Golf Course