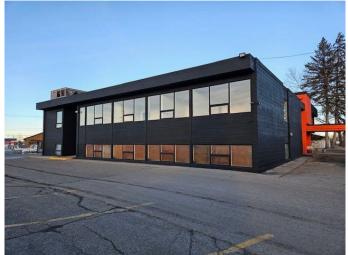

# \$24 - 340 50 Avenue Se, Calgary

MLS® #A2220435

#### \$24

0 Bedroom, 0.00 Bathroom, Commercial on 0.00 Acres

Manchester Industrial, Calgary, Alberta

A vacant space for lease. Suitable for various business uses such as Day care centre, Restaurant, massage therapy, spa, tattoo, medical clinic, chiropractic, nail salon, acupuncture, art or dance studio, and Pilates. Individual office spaces are available on the second floor. All types of businesses are welcome. Available space ranges from 2,000 to 4,000 sq.ft. The operating costs include property tax, parking, all utilities, and internet.

## **Community Information**

| Address     | 340 50 Avenue Se      |
|-------------|-----------------------|
| Subdivision | Manchester Industrial |
| City        | Calgary               |
| County      | Calgary               |
| Province    | Alberta               |
| Postal Code | T2G 2B1               |