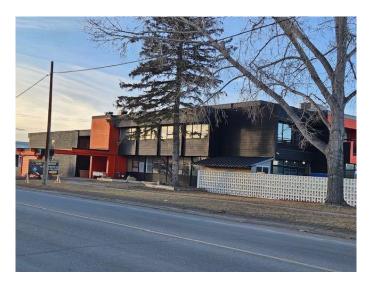

# \$24 - 340 50 Avenue Se, Calgary

MLS® #A2220435

#### \$24

0 Bedroom, 0.00 Bathroom, Commercial on 0.00 Acres

Manchester Industrial, Calgary, Alberta

A vacant space for lease. Suitable for various business uses such as Day care centre, Restaurant, massage therapy, spa, tattoo, medical clinic, chiropractic, nail salon, acupuncture, art or dance studio, and Pilates. Individual office spaces are available on the second floor. All types of businesses are welcome. Available space ranges from 2,000 to 4,000 sq.ft. The operating costs include property tax, parking, all utilities, and internet.

## **Community Information**

| Address     | 340 50 Avenue Se      |
|-------------|-----------------------|
| Subdivision | Manchester Industrial |
| City        | Calgary               |
| County      | Calgary               |
| Province    | Alberta               |
| Postal Code | T2G 2B1               |