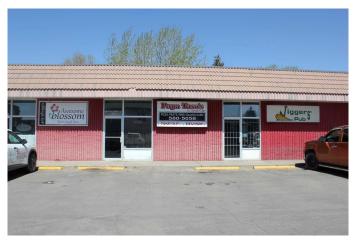

# \$110,000 - E, 303 Southridge Drive Se, Medicine Hat

MLS® #A2220423

### \$110,000

0 Bedroom, 0.00 Bathroom, Commercial on 0.00 Acres

SE Southridge, Medicine Hat, Alberta

Seize the rare opportunity to own a thriving, well established pizza business with a 20 year legacy of success! Founded and operated by the original owner since day one, this beloved pizzeria has built a loyal customer base and strong reputation for quality, consistency and great service. Turn key operation, just step in and start generating income. Sale includes proven recipes, fully equipped kitchen, established name and the only pizza establishment in Southridge.

## **Community Information**

Address E, 303 Southridge Drive Se

Subdivision SE Southridge
City Medicine Hat
County Medicine Hat

Province Alberta
Postal Code T1B 3S1