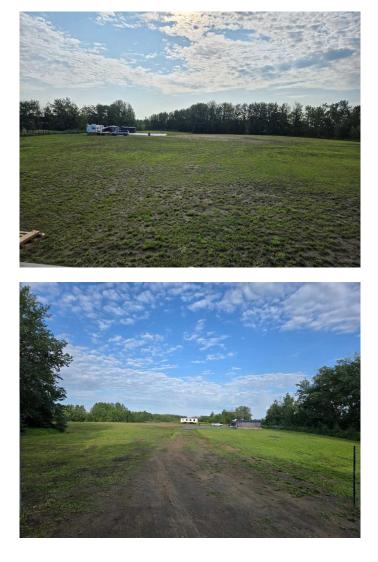

#### \$182,500

0 Bedroom, 0.00 Bathroom, Land on 5.29 Acres

NONE, Rural Ponoka County, Alberta

Looking for the perfect spot to build your dream place in the country? This 5.29-acre parcel has been cleared, but still has plenty of beautiful trees and a great view. Zoned AG, so youâ€<sup>™</sup>ve got tons of options, start a hobby farm, bring your animals, or just enjoy wide open space and privacy.

Thereâ€<sup>™</sup>s an Atco trailer on site thatâ€<sup>™</sup>s been gutted to the studs, ready for you to turn into a cozy home or use while you build. Plus, there are 2 RVs on the property currently being lived in, so itâ€<sup>™</sup>s already set up for living or rental. School bus access is available, and town is just a quick 15-minute drive away.