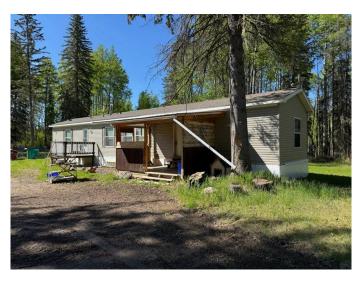

#### \$319,900

3 Bedroom, 2.00 Bathroom, 1,216 sqft Residential on 2.62 Acres

NONE, Rural Yellowhead County, Alberta

Affordable acreage in the Wolf Creek area, backing onto County land! BRAND NEW CARPETS BEING PROFESSIONALLY **INSTALLED SOON!** This modern 2012 manufactured home is nestled on beautiful 2.62 acres featuring a nice balance of treed and cleared land! The home has 3 beds, 2 full bathrooms, an open concept living space, pantry, and laundry/storage room. The windows are large and let in an abundance of natural light! New smoke detectors have been purchased and will be installed. Dishwasher will be put in the kitchen (not sure if it will be hooked up. All interior doors will be replaced, stove drawer will be installed, dishwasher will be provided, shower head in main bath will be installed. There are 2 sheds, covered parking/storage. Lots of parking. Property is on the list to have Fibre Optics Installed. The river is in close proximity, great spot to enjoy nature and country living at an affordable price. With a bit of TLC, this property has great potential to be your dream property!

## Exterior

| Exterior Features | Other, Storage                                            |
|-------------------|-----------------------------------------------------------|
| Lot Description   | Back Yard, Backs on to Park/Green Space, Front Yard, Lawn |
| Roof              | Asphalt Shingle                                           |
| Construction      | Vinyl Siding                                              |
| Foundation        | Block, Wood                                               |