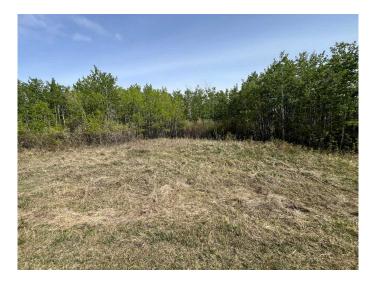

## \$83,500

0 Bedroom, 0.00 Bathroom, Land on 3.68 Acres

Grandview Estate, Rural Vermilion River, County of, Alberta

Bare acreage ready for your design! Right off the pavement, close to Vermilion. Lots of trees for shelter. Take a look at this fantastic opportunity today!