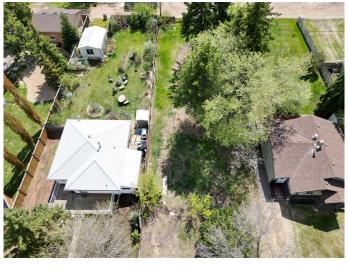

#### \$55,000

0 Bedroom, 0.00 Bathroom, Land on 0.17 Acres

Rosedale, Stettler, Alberta

This bare lot is waiting to be developed into the home you've always wanted. With 150 ft of depth there is no shortage of space to place a house and garage with alley access, you'll still have plenty of yard to enjoy.