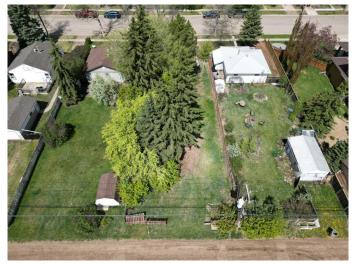

#### \$55,000

0 Bedroom, 0.00 Bathroom, Land on 0.17 Acres

Rosedale, Stettler, Alberta

This bare lot is waiting to be developed into the home you've always wanted. With 150 ft of depth there is no shortage of space to place a house and garage with alley access, you'll still have plenty of yard to enjoy.