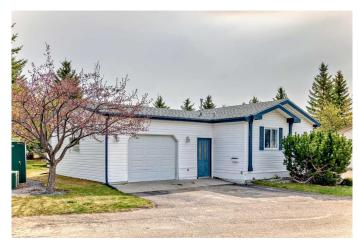

## \$220,000

3 Bedroom, 2.00 Bathroom, 1,444 sqft Mobile on 0.00 Acres

Davenport, Red Deer, Alberta

Welcome to Davenport Place, a highly sought-after adult community where this beautifully cared-for doublewide modular home awaits. Offering 1,444 square feet of comfortable living space, this home features a functional and inviting layout with 3 spacious bedrooms, 2 full bathrooms, and a generously sized living room designed to fit larger furniture with ease. Many windows, and vaulted ceilings offer an abundance of natural light.

The open-concept kitchen and dining area is ideal for entertaining, perfect for hosting gatherings with family and friends.

Tucked away on a quiet lot, this home offers a peaceful retreat. The fully finished attached garage offers either parking or workshop space.

Built in 2001